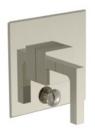

# Pressure Balance Shower and Diverter Set (Less Spout)

4-147

#### **PRODUCT FEATURES**

- Style: Contemporary
- Collection: Stria
- Temperature Controlled By Pressure Balance
- Lever Handle