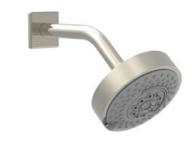

# Pressure Balance Shower and Diverter Set (Less Spout)

4-147

#### **PRODUCT FEATURES**

- Style: Contemporary
- Collection: Stria
- Temperature Controlled By Pressure Balance
- Lever Handle