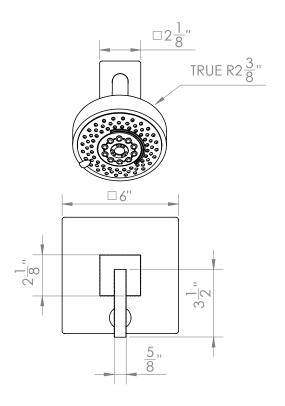

## **TECHNICAL DETAILS**

ADA Compliance: No
Access Hole Diameter: 5"
Handle Turn Angle: 115°
Installation Type: Wall Mounted
Primary Material: Brass
Valve Material: Ceramic
Flow Restriction: 1.8 gpm
Water Pressure Maximum: 85 PSI
Water Pressure Minimum: 20 PSI
Water Pressure Recommended: 60 PSI