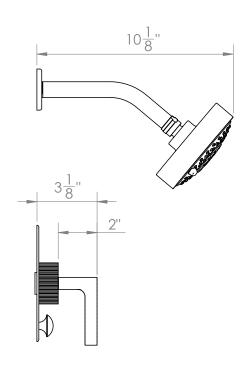

## **TECHNICAL DETAILS**

ADA Compliance: No
Access Hole Diameter: 5"
Handle Turn Angle: 115°
Installation Type: Wall Mounted
Primary Material: Brass
Valve Material: Ceramic
Flow Restriction: 1.8 gpm
Water Pressure Maximum: 85 PSI
Water Pressure Minimum: 20 PSI
Water Pressure Recommended: 60 PSI