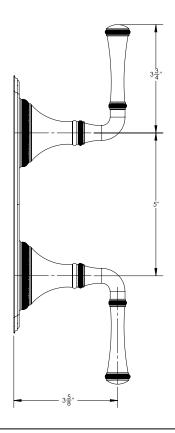

# **TECHNICAL DETAILS**

ADA Compliance: Yes
Access Hole: 3" x 8"
Number of Handles: Two
Handle Spread: 5"
Top Handle Turn Angle: Quarter Turn
Bottom Handle Turn Angle: 115-118'
Installation Type: Wall Mounted
Primary Material: Brass
Valve Material: Ceramic
Flow Rate: 6.5 GPM
Flow Restriction: 1.8 GPM per function
Water Pressure Maximum: 85 PSI
Water Pressure Minimum: 20 PSI
Water Pressure Recommended: 60 PSI