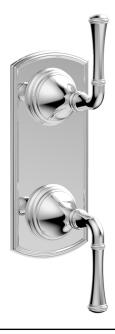

## Mini Thermostatic Valve w/Volume Control or Diverter

4-136

#### **PRODUCT FEATURES**

- Style: Traditional
- Collection: Coined
- Temperature Controlled By Thermostatic
- Lever Handles