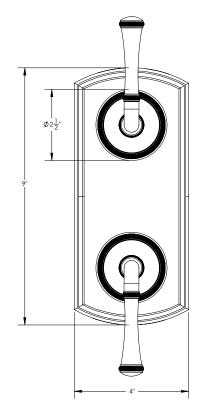

# **TECHNICAL DETAILS**

ADA Compliance: Yes
Access Hole: 3" x 8"
Number of Handles: Two
Handle Spread: 5"
Top Handle Turn Angle: Quarter Turn
Bottom Handle Turn Angle: 115-118'
Installation Type: Wall Mounted
Primary Material: Brass
Valve Material: Ceramic
Flow Rate: 6.5 GPM
Flow Restriction: 1.8 GPM per function
Water Pressure Maximum: 85 PSI
Water Pressure Minimum: 20 PSI
Water Pressure Recommended: 60 PSI