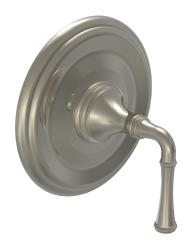

Defining Luxury Since 1959

Shower Plate and Handle Trim

4-135

## **PRODUCT FEATURES**

- Style: Traditional
- Collection: Coined
- Temperature Controlled By Pressure Balance
- Lever Handle