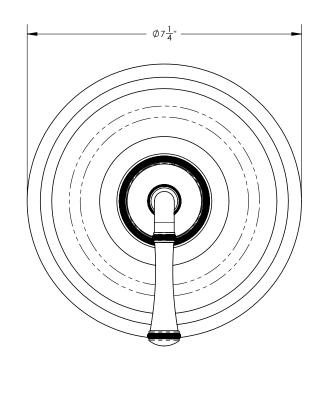

## **TECHNICAL DETAILS**

ADA Compliance: Yes Access Hole Diameter: 5" Handle Turn Angle: 115° Installation Type: Wall Mounted Primary Material: Brass Valve Material: Ceramic