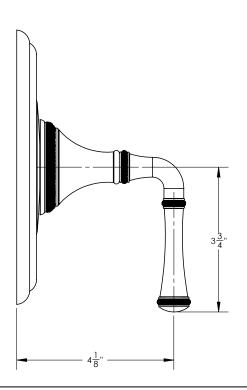

## **TECHNICAL DETAILS**

ADA Compliance: Yes Access Hole Diameter: 5" Handle Turn Angle: 115° Installation Type: Wall Mounted Primary Material: Brass Valve Material: Ceramic