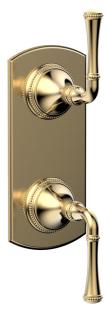

## Mini Thermostatic Shower Trim

#### **PRODUCT FEATURES**

- Style: Traditional
- Collection: Beaded
- Temperature Controlled By Thermostatic
- Lever Handles

4-131

ASME A112.181/ CSA B1251, ASME 112.18.2/ CSA B125.2, ANSI NSF, CEC, Watersense 61 Sect. 9, State of MA.