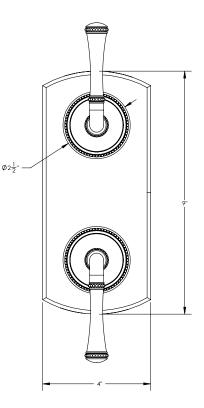

# **TECHNICAL DETAILS**

ADA Compliance: Yes Access Hole: 3" x 8" Number of Handles: Two Handle Spread: 5" Top Handle Turn Angle: Quarter Turn Bottom Handle Turn Angle: 115-118" Installation Type: Wall Mounted Primary Material: Brass Valve Material: Ceramic Flow Rate: 6.5 GPM Flow Restriction: 1.8 GPM per function Water Pressure Maximum: 85 PSI Water Pressure Minimum: 20 PSI