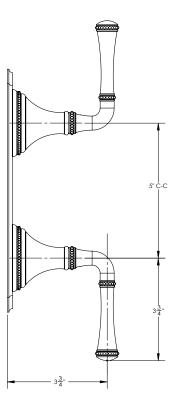

# **TECHNICAL DETAILS**

ADA Compliance: Yes Access Hole: 3" x 8" Number of Handles: Two Handle Spread: 5" Top Handle Turn Angle: Quarter Turn Bottom Handle Turn Angle: 115-118" Installation Type: Wall Mounted Primary Material: Brass Valve Material: Ceramic Flow Rate: 6.5 GPM Flow Restriction: 1.8 GPM per function Water Pressure Maximum: 85 PSI Water Pressure Minimum: 20 PSI