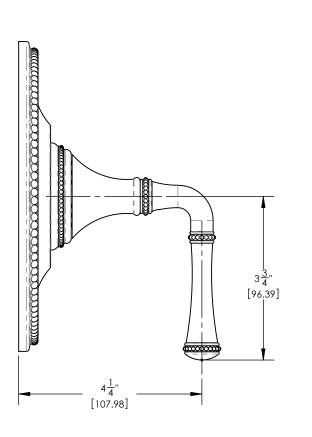

## PRODUCT DIMENSIONS

www. phylrich.com

1261 Logan Avenue, Costa Mesa, California 92626. Phone: 714.361.4800 Fax: 714.617.3120 ASME A112.181/ CSA B1251, ASME 112.18.2/ CSA B125.2, ANSI NSF, CEC

WARRANTY Mechanical Warranty: 10 Years from date of purchase. Finish Warranty: See catalog for further information.