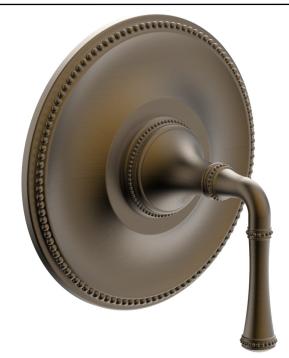

## Thermostatic Shower Trim

## PRODUCT FEATURES

- Style: Traditional
- Collection: Beaded
- Temperature Controlled Pressure Balance
  Lever Handle
- Lever