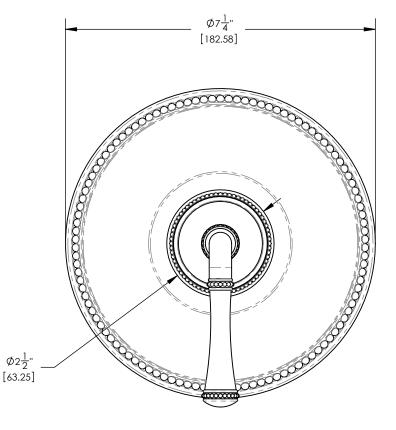

## PRODUCT DIMENSIONS

www. phylrich.com

1261 Logan Avenue, Costa Mesa, California 92626. Phone: 714.361.4800 Fax: 714.617.3120 ASME A112.181/ CSA B1251, ASME 112.18.2/ CSA B125.2, ANSI NSF, CEC

WARRANTY Mechanical Warranty: 10 Years from date of purchase. Finish Warranty: See catalog for further information.