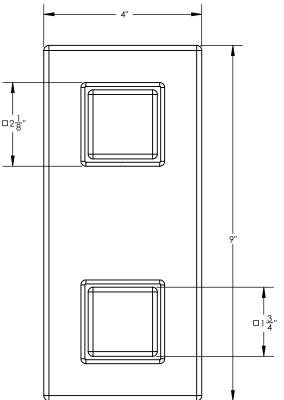

## **TECHNICAL DETAILS**

ADA Compliance: Yes
Access Hole: 3" x 8"
Number of Handles: Two
Handle Spread: 5"
Top Handle Turn Angle: Quarter Turn
Bottom Handle Turn Angle: 115-118"
Installation Type: Wall Mounted
Primary Material: Brass
Valve Material: Ceramic
Flow Rate: 6.5 GPM
Flow Restriction: 1.8 GPM per function