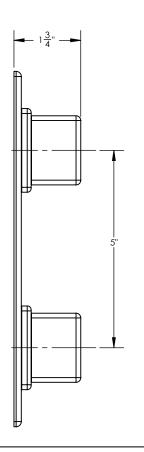

## **TECHNICAL DETAILS**

ADA Compliance: Yes
Access Hole: 3" x 8"
Number of Handles: Two
Handle Spread: 5"
Top Handle Turn Angle: Quarter Turn
Bottom Handle Turn Angle: 115-118"
Installation Type: Wall Mounted
Primary Material: Brass
Valve Material: Ceramic
Flow Rate: 6.5 GPM
Flow Restriction: 1.8 GPM per function