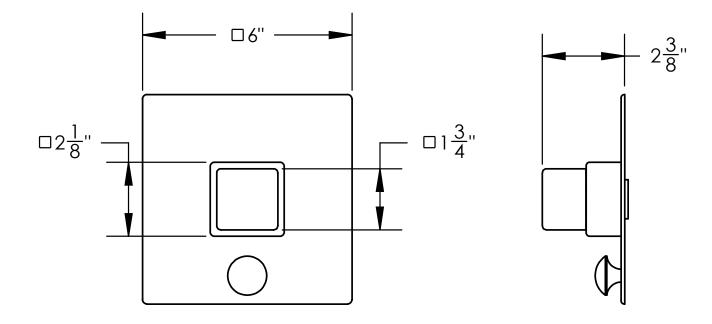

## **TECHNICAL DETAILS**

ADA Compliance: No Access Hole Diameter: 5" Handle Turn Angle: 115° Installation Type: Wall Mounted Primary Material: Brass Valve Material: Ceramic