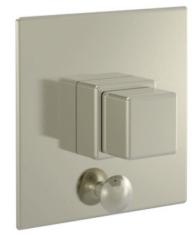

# PHYLRICH® Defining Luxury Since 1959

Pressure Balance Shower Plate with Diverter and Handle Trim Set

4-110

### **PRODUCT FEATURES**

- Style: Contemporary
- Collection: Mix
- Temperature Controlled By Pressure Balance
- Cube Handle