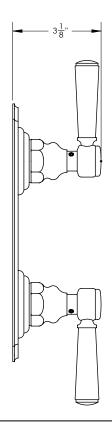

# **TECHNICAL DETAILS**

ADA Compliance: Yes
Access Hole: 3" x 8"
Number of Handles: Two
Handle Spread: 5"
Top Handle Turn Angle: Quarter Turn
Bottom Handle Turn Angle: 115-118"
Installation Type: Wall Mounted
Primary Material: Brass
Valve Material: Ceramic
Flow Rate: 6.5 GPM
Flow Restriction: 1.8 GPM per function
Water Pressure Maximum: 85 PSI