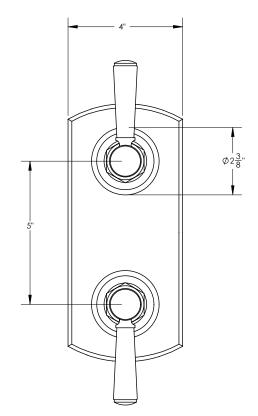

# **TECHNICAL DETAILS**

ADA Compliance: Yes
Access Hole: 3" x 8"
Number of Handles: Two
Handle Spread: 5"
Top Handle Turn Angle: Quarter Turn
Bottom Handle Turn Angle: 115-118"
Installation Type: Wall Mounted
Primary Material: Brass
Valve Material: Ceramic
Flow Rate: 6.5 GPM
Flow Restriction: 1.8 GPM per function
Water Pressure Maximum: 85 PSI