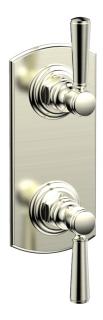

# Mini Thermostatic Shower Trim

4-100

### **PRODUCT FEATURES**

- Style: Traditional
- Collection: Hex Traditional
- Temperature Controlled By Thermostatic
- Lever Handles