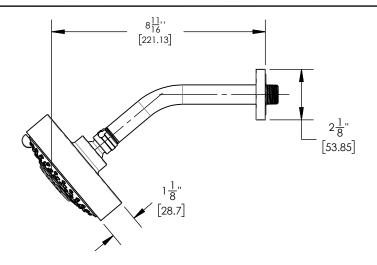

## PRODUCT DIMENSIONS

www. phylrich.com

1261 Logan Avenue, Costa Mesa, California 92626. Phone: 714.361.4800 Fax: 714.617.3120

ASME A112.181/ CSA B1251, ASME 112.18.2/ CSA B125.2, ANSI NSF, CEC