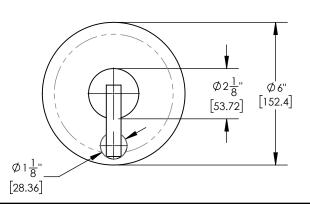

## ■ TECHNICAL DETAILS

ADA Compliance: Yes
Access Hole Diameter: 5"
Handle Turn Angle: 115°
Installation Type: Wall Mounted
Primary Material: Brass
Valve Material: Ceramic
Flow Restriction: 1.8 gpm
Water Pressure Maximum: 85 PSI
Water Pressure Minimum: 20 PSI
Water Pressure Recommended: 60 PSI

## PRODUCT DIMENSIONS

www. phylrich.com

1261 Logan Avenue, Costa Mesa, California 92626. Phone: 714.361.4800 Fax: 714.617.3120

ASME A112.181/ CSA B1251, ASME 112.18.2/ CSA B125.2, ANSI NSF, CEC