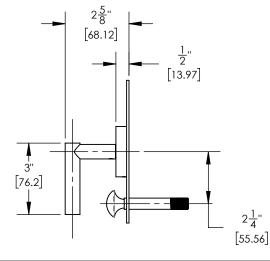

## PRODUCT DIMENSIONS

www. phylrich.com

1261 Logan Avenue, Costa Mesa, California 92626. Phone: 714.361.4800 Fax: 714.617.3120

ASME A112.181/ CSA B1251, ASME 112.18.2/ CSA B125.2, ANSI NSF, CEC