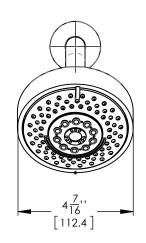

## PRODUCT DIMENSIONS

www. phylrich.com

1261 Logan Avenue, Costa Mesa, California 92626. Phone: 714.361.4800 Fax: 714.617.3120

ASME A112.181/ CSA B1251, ASME 112.18.2/ CSA B125.2, ANSI NSF, CEC