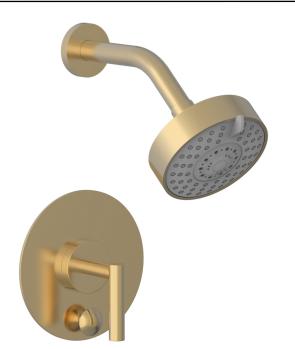

## PRODUCT FEATURES

- Style: Transitional
- Collection: Transition
- Temperature Controlled By Pressure Balance
- Lever Handles

.