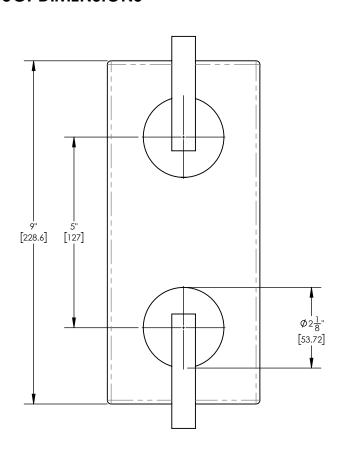

## **TECHNICAL DETAILS**

ADA Compliance: Yes Access Hole: 3" x 8" Number of Handles: 2 Handle Spread: 5" Top Handle Turn Angle: Quarter Turn Bottom Handle Turn Angle: 115° - 118° Installation Type: Wall Mounted Primary Material: Brass Valve Material: Ceramic Flow Restriction: 6.5 gpm Water Pressure Maximum: 85 PSI Water Pressure Minimum: 20 PSI Water Pressure Recommended: 60 PSI

## PRODUCT DIMENSIONS

www. phylrich.com

UPC **CODES & STANDARDS** 

ASME A112.181/ CSA B1251, ASME 112.18.2/ CSA B125.2, ANSI NSF, CEC