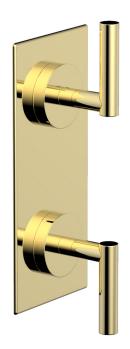

## PRODUCT FEATURES

- Style: Transitional
- Collection: Transition
- Temperature Controlled By Thermostatic

## **TECHNICAL DETAILS**

ADA Compliance: Yes Access Hole: 3" x 8" Number of Handles: 2 Handle Spread: 5" Top Handle Turn Angle: Quarter Turn Bottom Handle Turn Angle: 115° - 118° Installation Type: Wall Mounted Primary Material: Brass Valve Material: Ceramic Flow Restriction: 6.5 gpm Water Pressure Maximum: 85 PSI Water Pressure Minimum: 20 PSI Water Pressure Recommended: 60 PSI