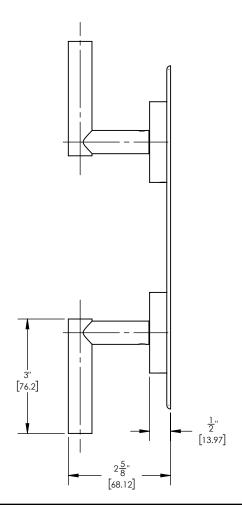

## **TECHNICAL DETAILS**

ADA Compliance: Yes Access Hole: 3" x 8" Number of Handles: 2 Handle Spread: 5" Top Handle Turn Angle: Quarter Turn Bottom Handle Turn Angle: 115° - 118° Installation Type: Wall Mounted Primary Material: Brass Valve Material: Ceramic Flow Restriction: 6.5 gpm Water Pressure Maximum: 85 PSI Water Pressure Minimum: 20 PSI Water Pressure Recommended: 60 PSI

## PRODUCT DIMENSIONS

www. phylrich.com

UPC **CODES & STANDARDS** 

ASME A112.181/ CSA B1251, ASME 112.18.2/ CSA B125.2, ANSI NSF, CEC