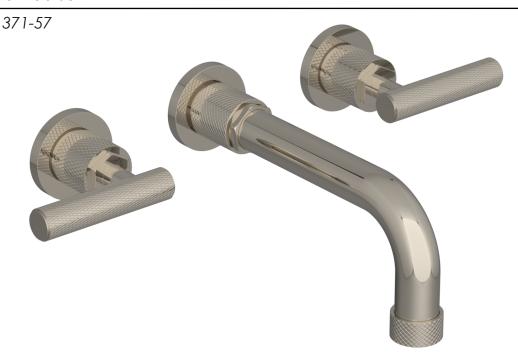

## PRODUCT FEATURES

- Style: Transitional
- Collection: Dustrie
- Temperature Controlled By Handles
- Lever Handles
- Knurled