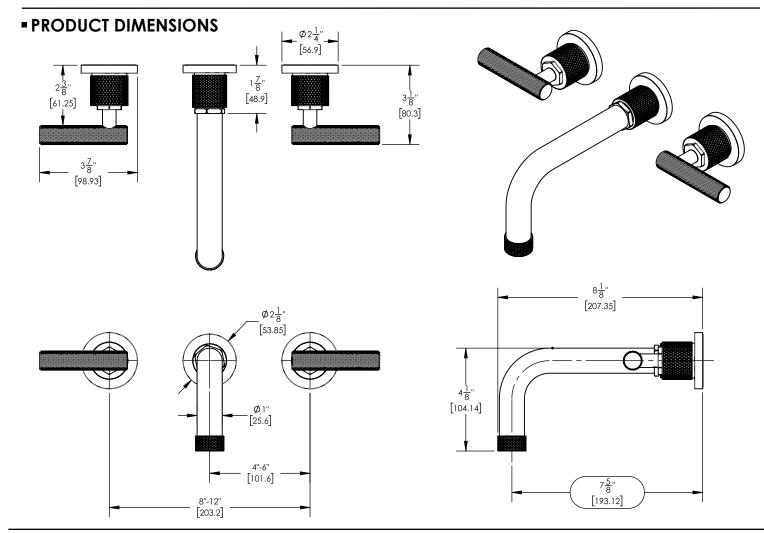

## ■ TECHNICAL DETAILS

ADA Compliance: Yes
Drain Assembly Material: Brass
Fitting Hole Diameter: 1 1/8"
Number of Holes: Three Hole
Number of Handles: Two
Handle Turn Angle: Quarter Turn
Spout Reach: 7 5/8"
Installation Type: Wall Mounted
Primary Material: Brass
Valve Material: Ceramic
Flow Restriction: Full Flow
Water Pressure Maximum: 85 PSI
Water Pressure Minimum: 20 PSI
Water Pressure Recommended: 60 PSI