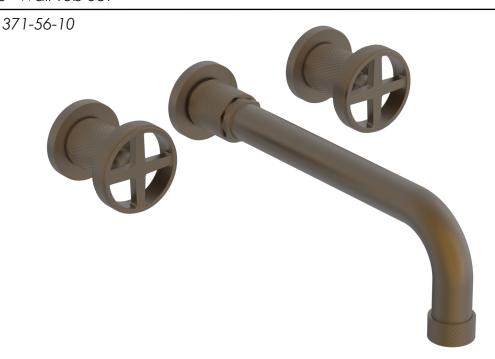

## PRODUCT FEATURES

- Style: Transitional
- Collection: Dustrie
- Temperature Controlled By Handles
- Cross Handles
- Knurle

## ■ TECHNICAL DETAILS

ADA Compliance: No
Drain Assembly Material: Brass
Fitting Hole Diameter: 1 1/8"
Number of Holes: Three Hole
Number of Handles: Two
Handle Turn Angle: Quarter Turn
Spout Reach: 10"
Installation Type: Wall Mounted
Primary Material: Brass
Valve Material: Ceramic
Flow Restriction: Full Flow
Water Pressure Maximum: 85 PSI
Water Pressure Minimum: 20 PSI
Water Pressure Recommended: 60 PSI