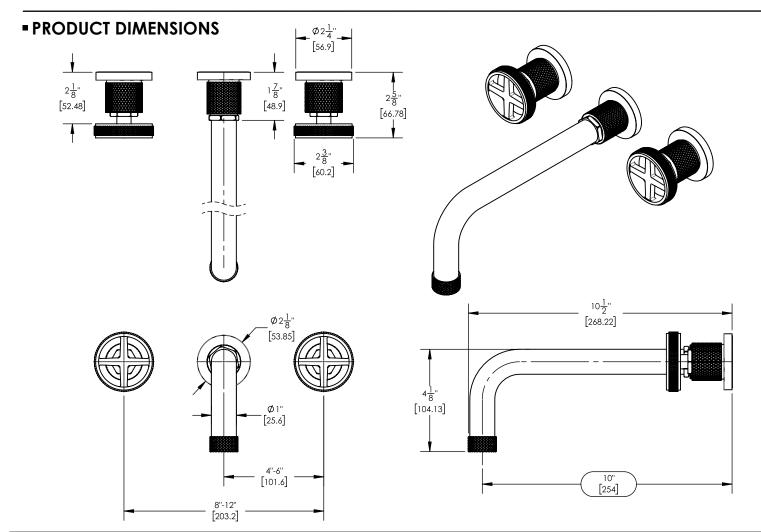

## ■ TECHNICAL DETAILS

ADA Compliance: No
Drain Assembly Material: Brass
Fitting Hole Diameter: 1 1/8"
Number of Holes: Three Hole
Number of Handles: Two
Handle Turn Angle: Quarter Turn
Spout Reach: 10"
Installation Type: Wall Mounted
Primary Material: Brass
Valve Material: Ceramic
Flow Restriction: Full Flow
Water Pressure Maximum: 85 PSI
Water Pressure Minimum: 20 PSI
Water Pressure Recommended: 60 PSI