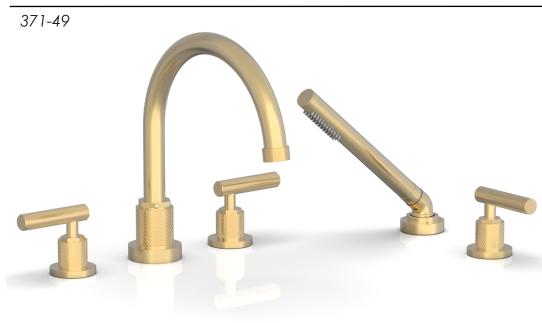

## PRODUCT FEATURES

- Style: Transitional
- Collection: Dustrie
- Temperature Controlled By Handles
- Lever Handles

.