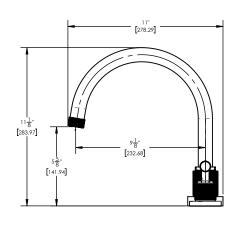

## ■ TECHNICAL DETAILS

ADA Compliance: Yes Deck Thickness Maximum: 2" Deck Thickness Minimum: 1/8" Fitting Hole Diameter: 1 1/8" Number of Holes: Three Hole Number of Handles: Two Handle Spread Maximum: 12" Handle Spread Minimum: 8" Handle Turn Angle: Quarter Turn Spout Reach: 9 1/8" Spout Height: 11 1/8" Inlet Connection Type: Male 3/4" NPT Installation Type: Deck Mounted Primary Material: Brass Valve Material: Ceramic Shower Flow Restriction: Full Flow Hand Shower Flow Restriction: 1.8 GPM Water Pressure Maximum: 85 PSI Water Pressure Minimum: 20 PSI Water Pressure Recommended: 60 PSI

## PRODUCT DIMENSIONS

www. phylrich.com

1261 Logan Avenue, Costa Mesa, California 92626. Phone: 714.361.4800 Fax: 714.617.3120