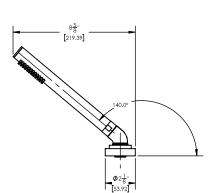

## ■ TECHNICAL DETAILS

ADA Compliance: Yes Deck Thickness Maximum: 2" Deck Thickness Minimum: 1/8" Fitting Hole Diameter: 1 1/8" Number of Holes: Three Hole Number of Handles: Two Handle Spread Maximum: 12" Handle Spread Minimum: 8" Handle Turn Angle: Quarter Turn Spout Reach: 9 1/8" Spout Height: 11 1/8" Inlet Connection Type: Male 3/4" NPT Installation Type: Deck Mounted Primary Material: Brass Valve Material: Ceramic Shower Flow Restriction: Full Flow Hand Shower Flow Restriction: 1.8 GPM Water Pressure Maximum: 85 PSI Water Pressure Minimum: 20 PSI Water Pressure Recommended: 60 PSI