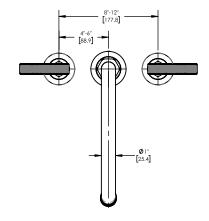

## ■ TECHNICAL DETAILS

ADA Compliance: Yes Deck Thickness Maximum: 2" Deck Thickness Minimum: 1/8" Fitting Hole Diameter: 1 1/8" Number of Holes: Three Hole Number of Handles: Two Handle Spread Maximum: 12" Handle Spread Minimum: 8" Handle Turn Angle: Quarter Turn Spout Reach: 9 1/8" Spout Height: 11 1/8" Inlet Connection Type: Male 3/4" NPT Installation Type: Deck Mounted Primary Material: Brass Valve Material: Ceramic Shower Flow Restriction: Full Flow Hand Shower Flow Restriction: 1.8 GPM Water Pressure Maximum: 85 PSI Water Pressure Minimum: 20 PSI Water Pressure Recommended: 60 PSI

## PRODUCT DIMENSIONS

www. phylrich.com

1261 Logan Avenue, Costa Mesa, California 92626. Phone: 714.361.4800 Fax: 714.617.3120