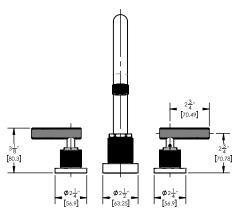

## ■ TECHNICAL DETAILS

ADA Compliance: Yes Deck Thickness Maximum: 2" Deck Thickness Minimum: 1/8" Fitting Hole Diameter: 1 1/8" Number of Holes: Three Hole Number of Handles: Two Handle Spread Maximum: 12" Handle Spread Minimum: 8" Handle Turn Angle: Quarter Turn Spout Reach: 9 1/8" Spout Height: 11 1/8" Inlet Connection Type: Male 3/4" NPT Installation Type: Deck Mounted Primary Material: Brass Valve Material: Ceramic Shower Flow Restriction: Full Flow Hand Shower Flow Restriction: 1.8 GPM Water Pressure Maximum: 85 PSI Water Pressure Minimum: 20 PSI Water Pressure Recommended: 60 PSI

## PRODUCT DIMENSIONS

www. phylrich.com

1261 Logan Avenue, Costa Mesa, California 92626. Phone: 714.361.4800 Fax: 714.617.3120