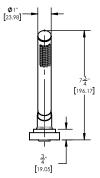

## ■ TECHNICAL DETAILS

ADA Compliance: Yes Deck Thickness Maximum: 2" Deck Thickness Minimum: 1/8" Fitting Hole Diameter: 1 1/8" Number of Holes: Three Hole Number of Handles: Two Handle Spread Maximum: 12" Handle Spread Minimum: 8" Handle Turn Angle: Quarter Turn Spout Reach: 9 1/8" Spout Height: 11 1/8" Inlet Connection Type: Male 3/4" NPT Installation Type: Deck Mounted Primary Material: Brass Valve Material: Ceramic Shower Flow Restriction: Full Flow Hand Shower Flow Restriction: 1.8 GPM Water Pressure Maximum: 85 PSI Water Pressure Minimum: 20 PSI Water Pressure Recommended: 60 PSI

## PRODUCT DIMENSIONS

www. phylrich.com

1261 Logan Avenue, Costa Mesa, California 92626. Phone: 714.361.4800 Fax: 714.617.3120