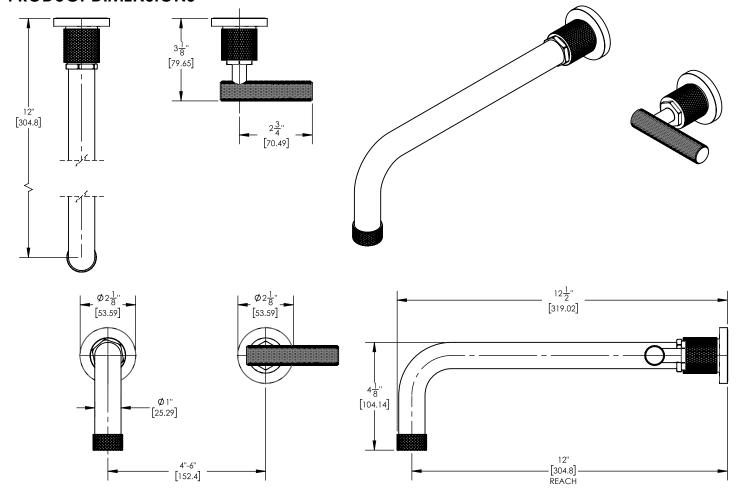

## PRODUCT DIMENSIONS

www. phylrich.com

1261 Logan Avenue, Costa Mesa, California 92626. Phone: 714.361.4800 Fax: 714.617.3120

ASME A112.181/ CSA B1251, ASME 112.18.2/ CSA B125.2, ANSI NSF, CEC

## ■ TECHNICAL DETAILS

ADA Compliance: Yes
Drain Assembly Material: Brass
Fitting Hole Diameter: 1 1/8"
Number of Holes: Two Hole
Number of Handles: One
Handle Turn Angle: Quarter Turn
Spout Reach: 12"
Installation Type: Wall Mounted
Primary Material: Brass
Valve Material: Ceramic
Flow Restriction: 1.2 gpm
Water Pressure Maximum: 85 PSI
Water Pressure Minimum: 20 PSI
Water Pressure Recommended: 60 PSI