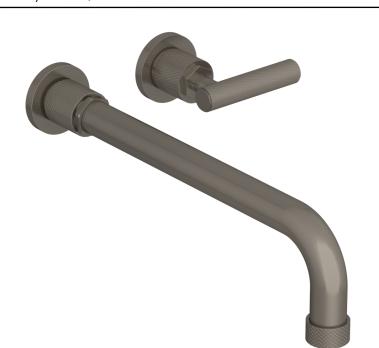

371-16-12

## PRODUCT FEATURES

- Style: Transitional
- Collection: Dustrie
- Temperature Controlled By Handles
- Knurled Handle
- Lever Handle

## ■ TECHNICAL DETAILS

ADA Compliance: Yes
Drain Assembly Material: Brass
Fitting Hole Diameter: 1 1/8"
Number of Holes: Two Hole
Number of Handles: One
Handle Turn Angle: Quarter Turn
Spout Reach: 12"
Installation Type: Wall Mounted
Primary Material: Brass
Valve Material: Ceramic
Flow Restriction: 1.2 gpm
Water Pressure Maximum: 85 PSI
Water Pressure Minimum: 20 PSI
Water Pressure Recommended: 60 PSI