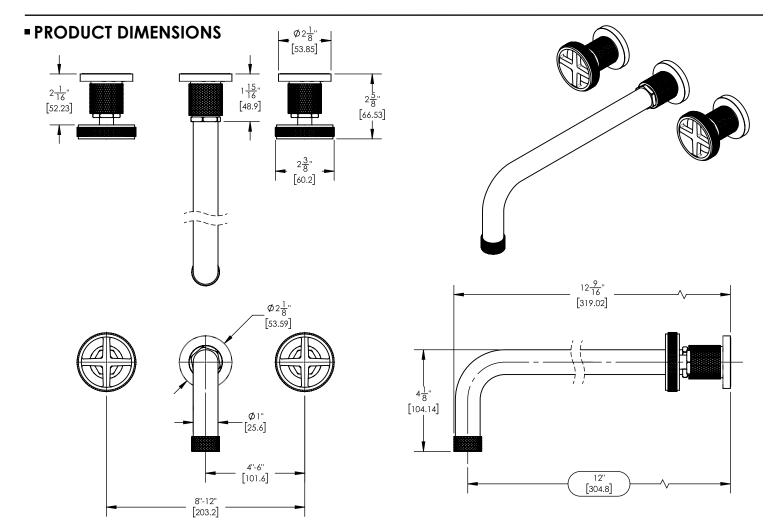

## ■ TECHNICAL DETAILS

ADA Compliance: No
Drain Assembly Material: Brass
Fitting Hole Diameter: 1 1/8"
Number of Holes: Three Hole
Number of Handles: Two
Handle Turn Angle: Quarter Turn
Spout Reach: 12"
Installation Type: Wall Mounted
Primary Material: Brass
Valve Material: Ceramic
Flow Restriction: 1.2 gpm
Water Pressure Maximum: 85 PSI
Water Pressure Minimum: 20 PSI
Water Pressure Recommended: 60 PSI