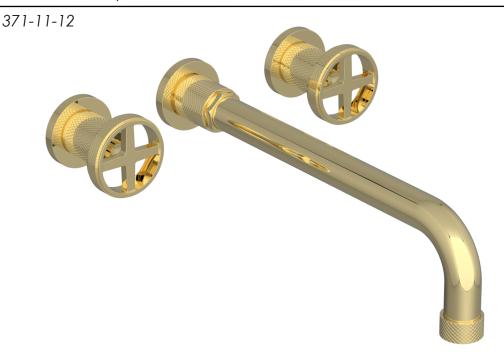

## **■ PRODUCT FEATURES**

- Style: Transitional
- Collection: Dustrie
- Temperature Controlled By Handles
- Knurled Handles
- Cross Handles

## ■ TECHNICAL DETAILS

ADA Compliance: No
Drain Assembly Material: Brass
Fitting Hole Diameter: 1 1/8"
Number of Holes: Three Hole
Number of Handles: Two
Handle Turn Angle: Quarter Turn
Spout Reach: 12"
Installation Type: Wall Mounted
Primary Material: Brass
Valve Material: Ceramic
Flow Restriction: 1.2 gpm
Water Pressure Maximum: 85 PSI
Water Pressure Minimum: 20 PSI
Water Pressure Recommended: 60 PSI