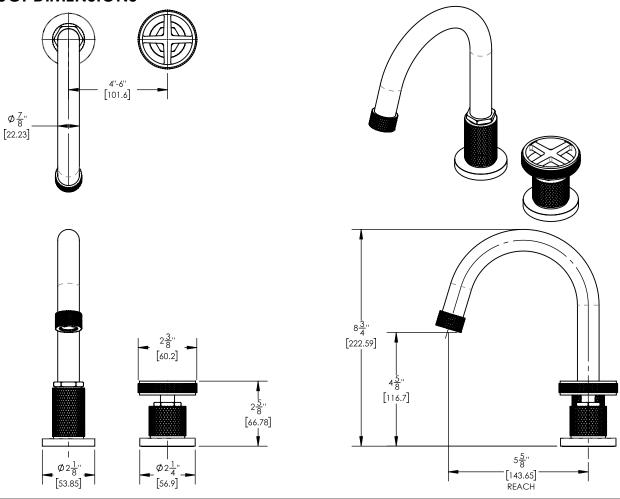

## **TECHNICAL DETAILS**

ADA Compliance: No Deck Thickness Maximum: 2" Deck Thickness Minimum: 1/8" Drain Assembly Material: Brass Drain Style: Push-to-Close Fitting Hole Diameter: 1 1/8" Number of Holes: Two Hole Number of Handles: One Handle Spread Maximum: 12" Handle Spread Minimum: 8" Handle Turn Angle: Quarter Turn Spout Reach: 5 5/8" Spout Height: 8 3/4" Inlet Connection Type: Male 1/2" NPSM Installation Type: Deck Mounted Primary Material: Brass Valve Material: Ceramic Flow Restriction: 1.2 gpm Water Pressure Maximum: 85 PSI Water Pressure Minimum: 20 PSI Water Pressure Recommended: 60 PSI

## PRODUCT DIMENSIONS

www. phylrich.com

CODES & STANDARDS