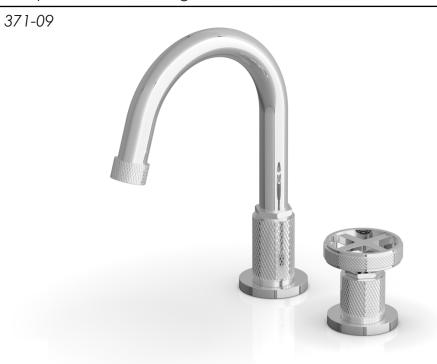

## PRODUCT FEATURES

- Style: Transitional
- Collection: Dustrie
- Temperature Controlled By Handle
- High Spout
- Knurled
- Cross Handle