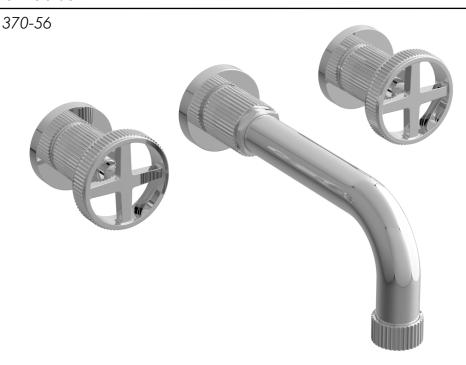

## PRODUCT FEATURES

- Style: Contemporary
- Collection: Dustrie
- Temperature Controlled By Handles
- Cross Handles

## **TECHNICAL DETAILS**

ADA Compliance: No Drain Assembly Material: Brass Fitting Hole Diameter: 1 1/8" Number of Holes: Three Hole Number of Handles: Two Handle Turn Angle: Quarter Turn Spout Reach: 7 5/8" Installation Type: Wall Mounted Primary Material: Brass Valve Material: Ceramic Flow Restriction: Full Flow Water Pressure Maximum: 85 PSI Water Pressure Minimum: 20 PSI Water Pressure Recommended: 60 PSI