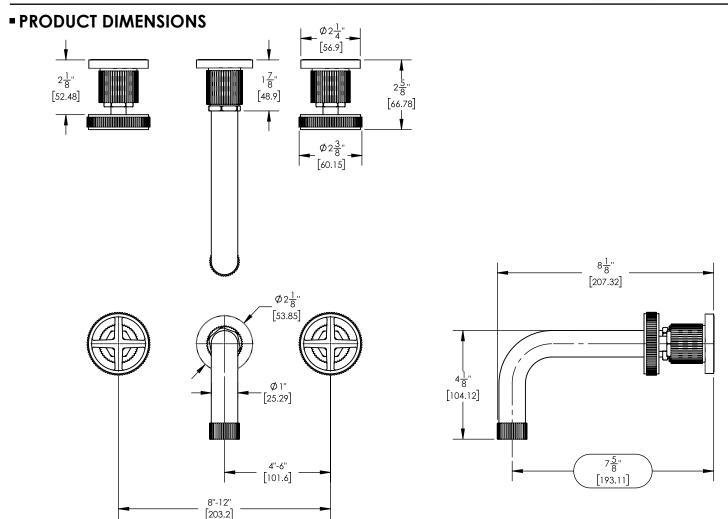

## **TECHNICAL DETAILS**

ADA Compliance: No Drain Assembly Material: Brass Fitting Hole Diameter: 1 1/8" Number of Holes: Three Hole Number of Handles: Two Handle Turn Angle: Quarter Turn Spout Reach: 7 5/8" Installation Type: Wall Mounted Primary Material: Brass Valve Material: Ceramic Flow Restriction: Full Flow Water Pressure Maximum: 85 PSI Water Pressure Minimum: 20 PSI Water Pressure Recommended: 60 PSI