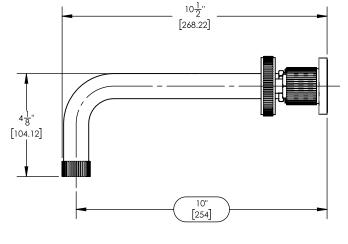

## TECHNICAL DETAILS

ADA Compliance: No Drain Assembly Material: Brass Fitting Hole Diameter: 1 1/8" Number of Holes: Three Hole Number of Handles: Two Handle Turn Angle: Quarter Turn Spout Reach:10" Installation Type: Wall Mounted Primary Material: Brass Valve Material: Ceramic Flow Restriction: Full Flow Water Pressure Maximum: 85 PSI Water Pressure Minimum: 20 PSI Water Pressure Recommended: 60 PSI

## PRODUCT DIMENSIONS

d 2.

UPC **CODES & STANDARDS** ASME A112.181/ CSA B1251, ASME 112.18.2/ CSA B125.2, ANSI NSF, CEC