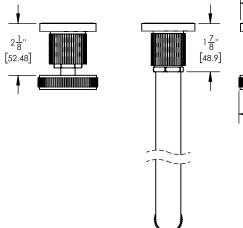

## PRODUCT DIMENSIONS

d 2.

UPC **CODES & STANDARDS** ASME A112.181/ CSA B1251, ASME 112.18.2/ CSA B125.2, ANSI NSF, CEC