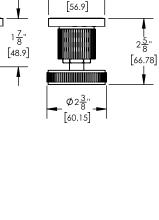

## PRODUCT DIMENSIONS

d 2.

UPC **CODES & STANDARDS** ASME A112.181/ CSA B1251, ASME 112.18.2/ CSA B125.2, ANSI NSF, CEC