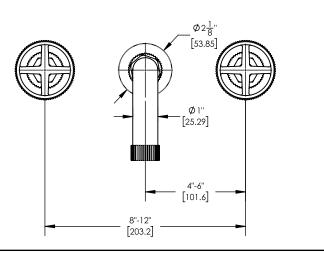

## TECHNICAL DETAILS

ADA Compliance: No Drain Assembly Material: Brass Fitting Hole Diameter: 1 1/8" Number of Holes: Three Hole Number of Handles: Two Handle Turn Angle: Quarter Turn Spout Reach:10" Installation Type: Wall Mounted Primary Material: Brass Valve Material: Ceramic Flow Restriction: Full Flow Water Pressure Maximum: 85 PSI Water Pressure Minimum: 20 PSI Water Pressure Recommended: 60 PSI

## PRODUCT DIMENSIONS

d 2.

UPC **CODES & STANDARDS** ASME A112.181/ CSA B1251, ASME 112.18.2/ CSA B125.2, ANSI NSF, CEC