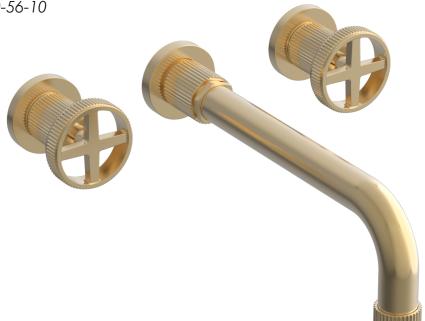

370-56-10

## PRODUCT FEATURES

- Style: Contemporary
- Collection: Dustrie
- Temperature Controlled By Handles Cross Handles

## TECHNICAL DETAILS

ADA Compliance: No Drain Assembly Material: Brass Fitting Hole Diameter: 1 1/8" Number of Holes: Three Hole Number of Handles: Two Handle Turn Angle: Quarter Turn Spout Reach:10" Installation Type: Wall Mounted Primary Material: Brass Valve Material: Ceramic Flow Restriction: Full Flow Water Pressure Maximum: 85 PSI Water Pressure Minimum: 20 PSI Water Pressure Recommended: 60 PSI