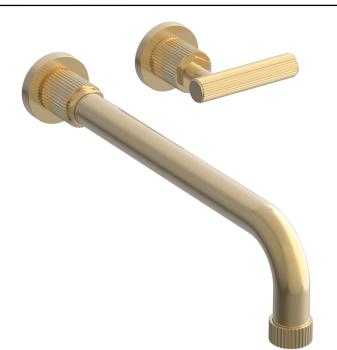

### 12" Wall Lavatory Set w/ Lever Handle

# PRODUCT FEATURES

- Style: Contemporary
- Collection: Dustrie
- Temperature Controlled By Handles
- Grooved Handle
  Lever Handle
- Level no