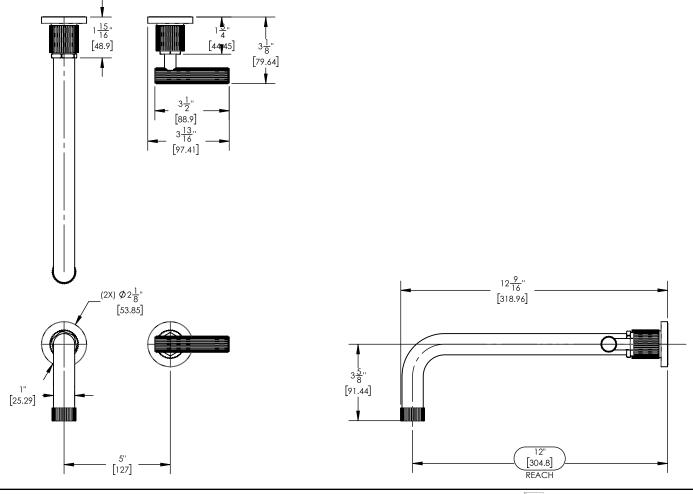

## TECHNICAL DETAILS

ADA Compliance: Yes Drain Assembly Material: Brass Fitting Hole Diameter: 1 1/8" Number of Holes: Two Hole Number of Handles: One Handle Turn Angle: Quarter Turn Spout Reach: 12" Installation Type: Wall Mounted Primary Material: Brass Valve Material: Ceramic Flow Restriction: 1.2 gpm Water Pressure Maximum: 85 PSI Water Pressure Maximum: 85 PSI Water Pressure Recommended: 60 PSI

#### PRODUCT DIMENSIONS

www. phylrich.com

1261 Logan Avenue, Costa Mesa, California 92626. Phone: 714.361.4800 Fax: 714.617.3120 ASME A112.181/ CSA B1251, ASME 112.18.2/ CSA B125.2, ANSI NSF, CEC