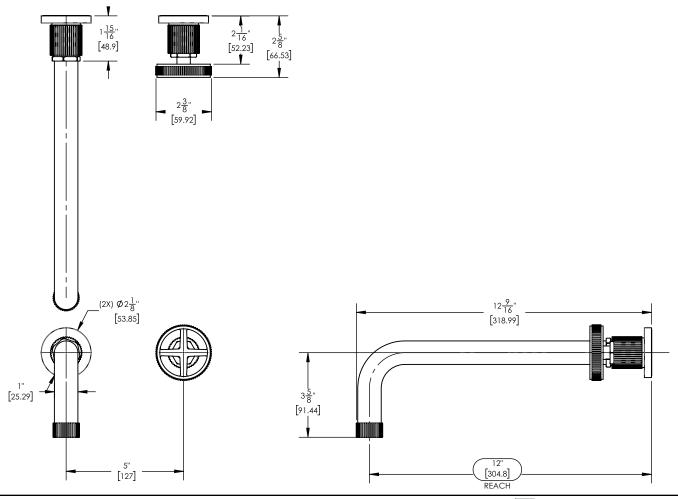

## **TECHNICAL DETAILS**

ADA Compliance: No Drain Assembly Material: Brass Fitting Hole Diameter: 1 1/8" Number of Holes: Two Hole Number of Handles: One Handle Turn Angle: Quarter Turn Spout Reach: 12" Installation Type: Wall Mounted Primary Material: Brass Valve Material: Ceramic Flow Restriction: 1.2 gpm Water Pressure Maximum: 85 PSI Water Pressure Minimum: 20 PSI Water Pressure Recommended: 60 PSI

## PRODUCT DIMENSIONS

www. phylrich.com

1261 Logan Avenue, Costa Mesa, California 92626.

Phone: 714.361.4800 Fax: 714.617.3120

**CODES & STANDARDS** 

Finish Warranty: See catalog for further information.