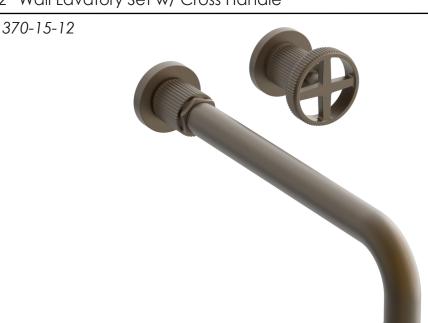

## PRODUCT FEATURES

- Style: Contemporary
- Collection: Dustrie
- Temperature Controlled By Handles
- Grooved Handle
- Cross Handle