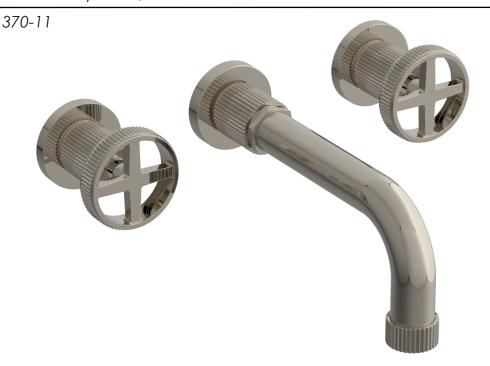

## PRODUCT FEATURES

- Style: Contemporary
- Collection: Dustrie
- Temperature Controlled By Handles
- Grooved Handles
- Cross Handles

## **TECHNICAL DETAILS**

ADA Compliance: No
Drain Assembly Material: Brass
Fitting Hole Diameter: 1 1/8"
Number of Holes: Three Hole
Number of Handles: Two
Handle Turn Angle: Quarter Turn
Spout Reach: 7 5/8"
Installation Type: Wall Mounted
Primary Material: Brass
Valve Material: Ceramic
Flow Restriction: 1.2 gpm
Water Pressure Maximum: 85 PSI
Water Pressure Minimum: 20 PSI
Water Pressure Recommended: 60 PSI