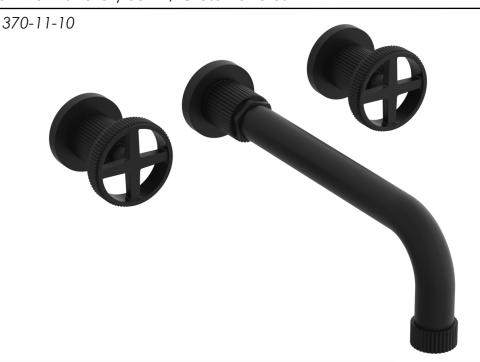

## PRODUCT FEATURES

- Style: Contemporary
- Collection: Dustrie
- Temperature Controlled By Handles
- Grooved Handles
- Cross Handles

## **TECHNICAL DETAILS**

ADA Compliance: No Drain Assembly Material: Brass Fitting Hole Diameter: 1 1/8" Number of Holes: Three Hole Number of Handles: Two Handle Turn Angle: Quarter Turn Spout Reach: 10" Installation Type: Wall Mounted Primary Material: Brass Valve Material: Ceramic Flow Restriction: 1.2 gpm Water Pressure Maximum: 85 PSI Water Pressure Minimum: 20 PSI Water Pressure Recommended: 60 PSI