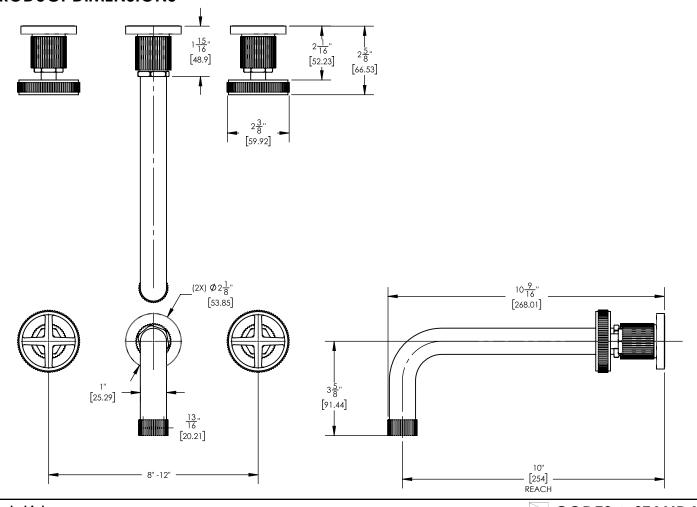

## PRODUCT DIMENSIONS

www. phylrich.com

1261 Logan Avenue, Costa Mesa, California 92626.

Phone: 714.361.4800 Fax: 714.617.3120

UPC **CODES & STANDARDS**