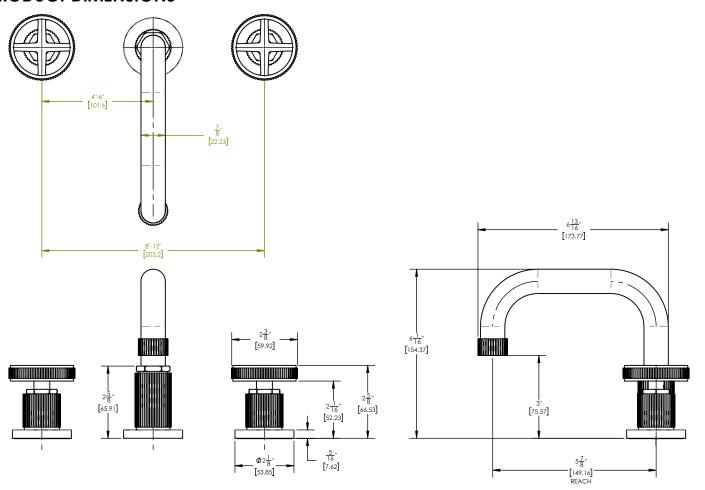

## **TECHNICAL DETAILS**

ADA Compliance: No Deck Thickness Maximum: 2" Deck Thickness Minimum: 1/8" Drain Assembly Material: Brass Drain Style: Push-to-Close Fitting Hole Diameter: 1 1/8" Number of Holes: Three Hole Number of Handles: Two Handle Spread Maximum: 12" Handle Spread Minimum: 8" Handle Turn Angle: Quarter Turn Spout Reach: 5 7/8" Spout Height: 6 1/16" Inlet Connection Type: Male 1/2" NPSM Installation Type: Deck Mounted Primary Material: Brass Valve Material: Ceramic Flow Restriction: 1.2 gpm Water Pressure Maximum: 85 PSI

Water Pressure Minimum: 20 PSI Water Pressure Recommended: 60 PSI

## PRODUCT DIMENSIONS

www. phylrich.com

1261 Logan Avenue, Costa Mesa, California 92626. Phone: 714.361.4800 Fax: 714.617.3120