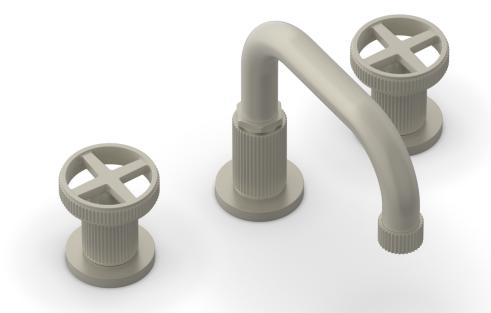

## PRODUCT FEATURES

- Style: Transitional
- Collection: Dustrie
- Temperature Controlled By Handles
- Low Spout
- Grooved Handles
- Cross Handles