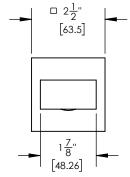

## PRODUCT FEATURES

Style: Contemporary

- Collection: Croi
- .
- TECHNICAL DETAILS

ADA Compliance: No Drain Assembly Material: Brass Fitting Hole Diameter: 1 1/8" Number of Holes: Three Hole Spout Reach: 8" Installation Type: Wall Mounted Primary Material: Brass Valve Material: Ceramic Flow Restriction: Full Flow Water Pressure Maximum: 85 PSI Water Pressure Maximum: 20 PSI Water Pressure Recommended: 60 PSI