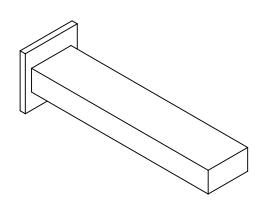

## PRODUCT FEATURES

Style: Contemporary

- Collection: Croi
- .
- TECHNICAL DETAILS

ADA Compliance: No Drain Assembly Material: Brass Fitting Hole Diameter: 1 1/8" Number of Holes: Three Hole Spout Reach: 8" Installation Type: Wall Mounted Primary Material: Brass Valve Material: Ceramic Flow Restriction: Full Flow Water Pressure Maximum: 85 PSI Water Pressure Maximum: 20 PSI Water Pressure Recommended: 60 PSI