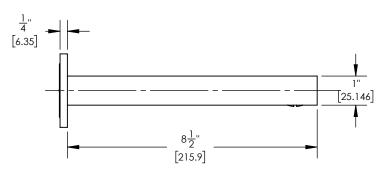

## PRODUCT FEATURES

Style: Contemporary

- Collection: Croi
- .
- TECHNICAL DETAILS

ADA Compliance: No Drain Assembly Material: Brass Fitting Hole Diameter: 1 1/8" Number of Holes: Three Hole Spout Reach: 8" Installation Type: Wall Mounted Primary Material: Brass Valve Material: Ceramic Flow Restriction: Full Flow Water Pressure Maximum: 85 PSI Water Pressure Maximum: 20 PSI Water Pressure Recommended: 60 PSI