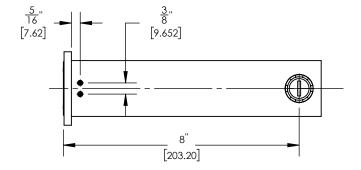

## PRODUCT FEATURES

Style: Contemporary

- Collection: Croi
- .
- TECHNICAL DETAILS

ADA Compliance: No Drain Assembly Material: Brass Fitting Hole Diameter: 1 1/8" Number of Holes: Three Hole Spout Reach: 8" Installation Type: Wall Mounted Primary Material: Brass Valve Material: Ceramic Flow Restriction: Full Flow Water Pressure Maximum: 85 PSI Water Pressure Maximum: 20 PSI Water Pressure Recommended: 60 PSI