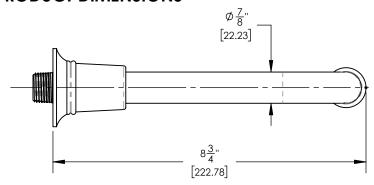

## PRODUCT DIMENSIONS

www. phylrich.com

1261 Logan Avenue, Costa Mesa, California 92626.

Phone: 714.361.4800 Fax: 714.617.3120

CODES & STANDARDS

ASME A112.181/ CSA B1251, ASME 112.18.2/ CSA B125.2, ANSI NSF, CEC