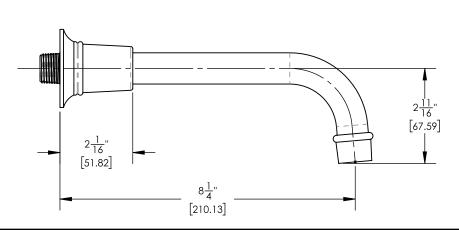

## PRODUCT DIMENSIONS

www. phylrich.com

1261 Logan Avenue, Costa Mesa, California 92626.

Phone: 714.361.4800 Fax: 714.617.3120

CODES & STANDARDS

ASME A112.181/ CSA B1251, ASME 112.18.2/ CSA B125.2, ANSI NSF, CEC