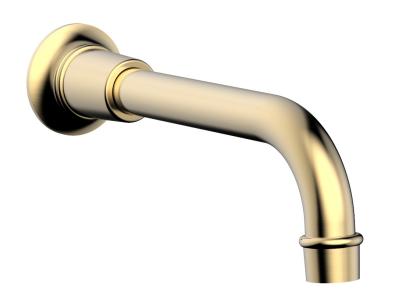

## PRODUCT FEATURES

- Style: Traditional
- Collection: Hex Modern
- Spout Only

•

## **TECHNICAL DETAILS**

ADA Compliance: No
Drain Assembly Material: Brass
Fitting Hole Diameter: 1 1/8"
Number of Holes: Three Hole
Spout Reach: 7 1/2"
Installation Type: Wall Mounted
Primary Material: Brass
Valve Material: Ceramic
Flow Restriction: 1.2 gpm
Water Pressure Maximum: 85 PSI
Water Pressure Minimum: 20 PSI
Water Pressure Recommended: 60 PSI