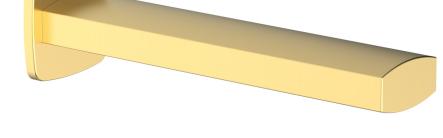

## PRODUCT FEATURES

Style: Contemporary

- Collection: Radi
- Spout Only
- .

## TECHNICAL DETAILS

Drain Assembly Material: Brass Fitting Hole Diameter: 1 1/8" Number of Holes: Three Hole Spout Reach: 8" Installation Type: Wall Mounted Primary Material: Brass Valve Material: Ceramic Flow Restriction: 1.2 gpm Water Pressure Maximum: 85 PSI Water Pressure Maximum: 20 PSI Water Pressure Recommended: 60 PSI