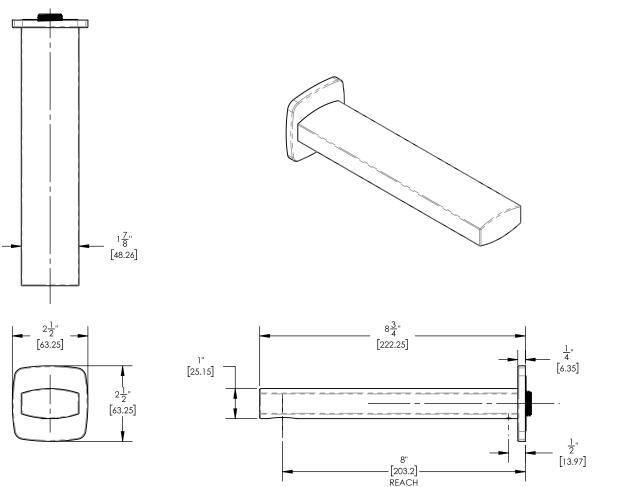

## TECHNICAL DETAILS

Drain Assembly Material: Brass Fitting Hole Diameter: 1 1/8" Number of Holes: Three Hole Spout Reach: 8" Installation Type: Wall Mounted Primary Material: Brass Valve Material: Ceramic Flow Restriction: 1.2 gpm Water Pressure Maximum: 85 PSI Water Pressure Maximum: 20 PSI Water Pressure Recommended: 60 PSI

### PRODUCT DIMENSIONS