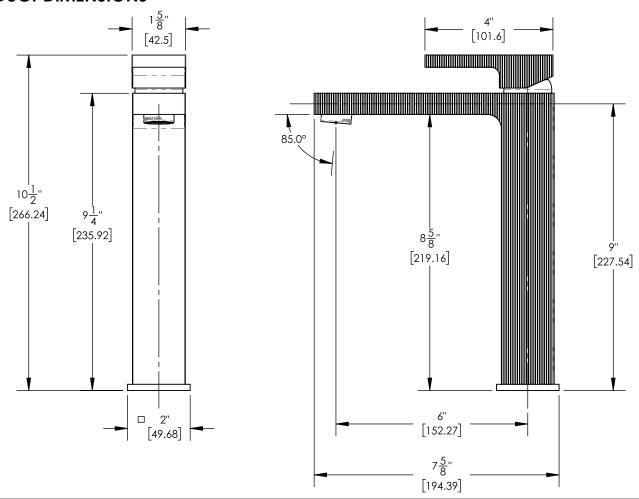

## TECHNICAL DETAILS

ADA Compliance: No Deck Thickness Maximum: 2" Deck Thickness Minimum: 1/8" Fitting Hole Diameter: 1 1/8" Number of Holes: One Number of Handles: One Handle Spread Maximum: 12" Handle Spread Minimum: 8" Handle Turn Angle: Quarter Turn Spout Reach: 6" Spout Height: 9" Inlet Connection Type: Male 1/2" NPSM Installation Type: Deck Mounted Primary Material: Brass Valve Material: Ceramic Flow Restriction: 1.2 gpm Water Pressure Maximum: 85 PSI Water Pressure Minimum: 20 PSI Water Pressure Recommended: 60 PSI

## PRODUCT DIMENSIONS

www. phylrich.com

1261 Logan Avenue, Costa Mesa, California 92626.

Phone: 714.361.4800 Fax: 714.617.3120

CODES & STANDARDS