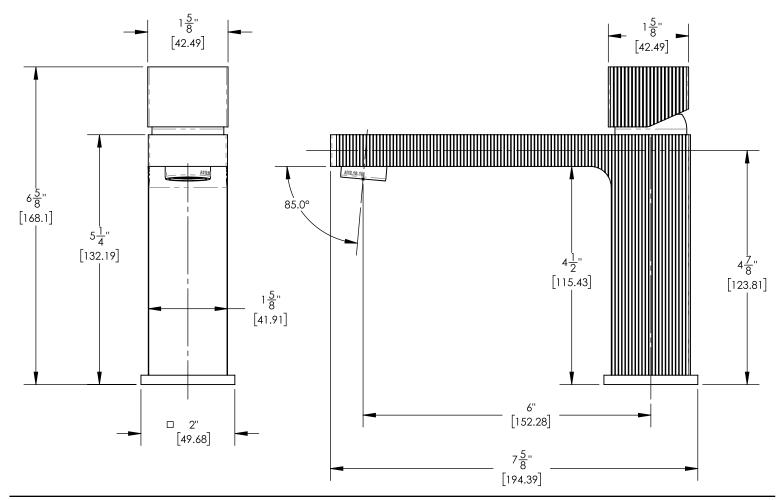

## ■ TECHNICAL DETAILS

ADA Compliance: No Deck Thickness Maximum: 2" Deck Thickness Minimum: 1/8" Fitting Hole Diameter: 1 1/8" Number of Holes: One Number of Handles: One Handle Spread Maximum: 12" Handle Spread Minimum: 8" Handle Turn Angle: Quarter Turn Spout Reach: 6" Spout Height: 4 7/8" Inlet Connection Type: Male 1/2" NPSM Installation Type: Deck Mounted Primary Material: Brass Valve Material: Ceramic Flow Restriction: 1.2 gpm Water Pressure Maximum: 85 PSI Water Pressure Minimum: 20 PSI Water Pressure Recommended: 60 PSI

## PRODUCT DIMENSIONS

www. phylrich.com

CODES & STANDARDS

ASME A112.181/ CSA B1251, ASME 112.18.2/ CSA B125.2, ANSI NSF, CEC