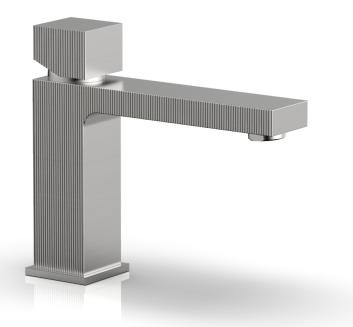

## PRODUCT FEATURES

- Style: Contemporary
- Collection: Stria
- Temperature Controlled By Handles
- Cube Handle
- Low Spout