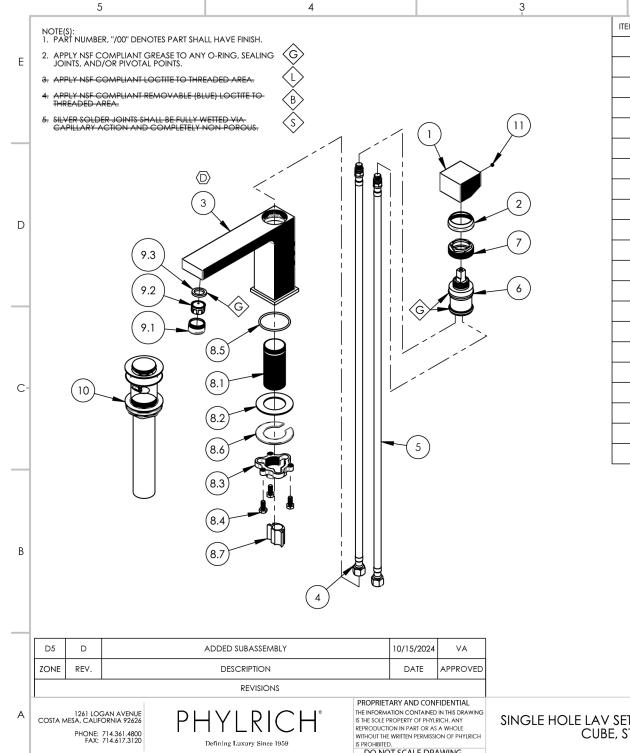

|                    | 2                                                                |                                                          | 1              |      |   |
|--------------------|------------------------------------------------------------------|----------------------------------------------------------|----------------|------|---|
| EM NO. PART NUMBER |                                                                  | DESCRIPTION                                              |                | QTY. |   |
| 1                  | 11043/00 HANDLE, CUBE, SINGLE LEVER LAV, EDGE/STRIA              |                                                          | 1              |      |   |
| 2                  | 12200/00 COVER CAP, SINGLE LEVER LAV, MIX/STRIA                  |                                                          | 1              | Ē    |   |
| 3                  | 3-843/00                                                         | SPOUT, LOW, SINGLE LEVER LAV, STRIA                      |                | 1    | 1 |
| 4                  | 12214                                                            | HOSE, HOT, SHORT, SINGLE LEVER LAV                       |                | 1    |   |
| 5                  | 12215                                                            | HOSE, COLD, SHORT, SINGLE LEVER LAV                      |                | 1    | 1 |
| 6                  | 12216                                                            | CARTRIDGE, SINGLE LEVER LAV                              |                | 1    | ⊢ |
| 7                  | 12217                                                            | CARTRIDGE LOCKNUT, SINGLE LEVER LAV, MIX/STRIA           |                | 1    | 1 |
| 8                  | 2-403                                                            | ROUGH IN HARDWARE, SPOUT, SINGLE LEVER LAV,<br>MIX/STRIA |                | 1    | 1 |
| 8.1                | 12209                                                            | 2209 MOUNTING TUBE, SINGLE LEVER LAV                     |                | 1    | 1 |
| 8.2                | 90595                                                            | 25 RUBBER LOCKNUT WASHER, SINGLE LEVER LAV               |                | 1    | D |
| 8.3                | 12211                                                            | MOUNTING BRACKET, SINGLE LEVER LAV                       |                | 1    |   |
| 8.4                | 92503                                                            | 18-8 SS HEX HEAD PHILLIPS SCREW, M6 X 1, 14MM L          |                | 3    | 1 |
| 8.5                | 90596                                                            | O-RING, METRIC, 2.4 X 41.6 MM, SINGLE LEVER LAV          |                | 1    | 1 |
| 8.6                | 92501                                                            | HORSESHOE WASHER, SINGLE LEVER LAV                       |                | 1    | ⊢ |
| 8.7                | 12210                                                            | 12210 ALIGNER BUSHING, MOUNTING TUBE, SINGLE LEVER LAV   |                | 1    | 1 |
| 9                  |                                                                  |                                                          | 1              | 1    |   |
| 9.1                |                                                                  |                                                          | " MALE HOUSING | 1    | 1 |
| 9.2                | 11426 AERATOR DROP-IN INSERT 1.2 GPM, NEOPERL #<br>40.2060.00000 |                                                          | 1              | C    |   |
| 9.3                | 3 30030 RUBBER SEAL WASHER AERATOR, NEOPERL PRT #                |                                                          | 1              | 1    |   |
| 10                 | 3-545/00                                                         | 3-545/00 BRASS PUSH TYPE DRAIN, W/ OVERFLOW & SMALL PLUG |                | 1    |   |
| 11                 | 92248 SET SCREW, CUP POINT 8-32 UNC, 1/8" L.                     |                                                          | 1              | 1    |   |

В

SIZE ASM/PRT NO. REV А SINGLE HOLE LAV SET, LOW SPOUT W/ Α 291L-08/00 D CUBE, STRIA SCALE: 1:5.5 weight: Ibs. SHEET 1 OF 2 DO NOT SCALE DRAWING 5 4 3 2 1