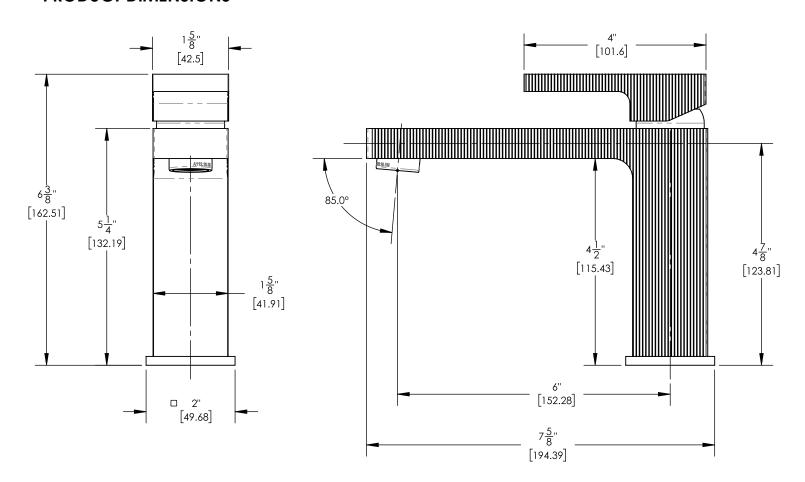

## PRODUCT DIMENSIONS

1261 Logan Avenue, Costa Mesa, California 92626.

Phone: 714.361.4800 Fax: 714.617.3120

**CODES & STANDARDS** 

ASME A112.181/ CSA B1251, ASME 112.18.2/ CSA B125.2, ANSI NSF, CEC

## **TECHNICAL DETAILS**

ADA Compliance: No Deck Thickness Maximum: 2" Deck Thickness Minimum: 1/8" Fitting Hole Diameter: 1 1/8" Number of Holes: One Number of Handles: One Handle Spread Maximum: 12" Handle Spread Minimum: 8" Handle Turn Angle: Quarter Turn Spout Reach: 6" Spout Height: 4 7/8" Inlet Connection Type: Male 1/2" NPSM Installation Type: Deck Mounted Primary Material: Brass Valve Material: Ceramic Flow Restriction: 1.2 gpm Water Pressure Maximum: 85 PSI Water Pressure Minimum: 20 PSI Water Pressure Recommended: 60 PSI