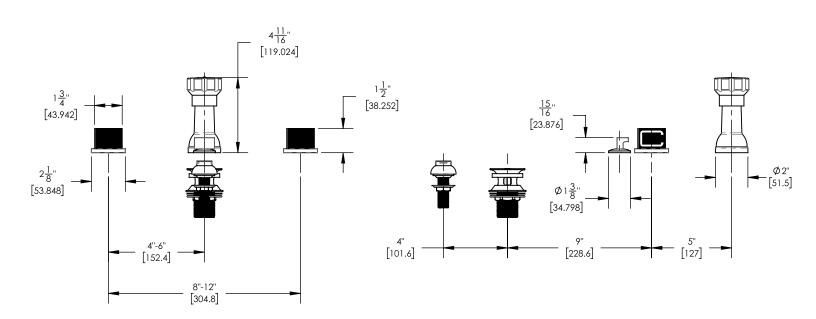

## PRODUCT DIMENSIONS

1261 Logan Avenue, Costa Mesa, California 92626. Phone: 714.361.4800 Fax: 714.617.3120 ASME A112.181/ CSA B1251, ASME 112.18.2/ CSA B125.2, ANSI NSF, CEC