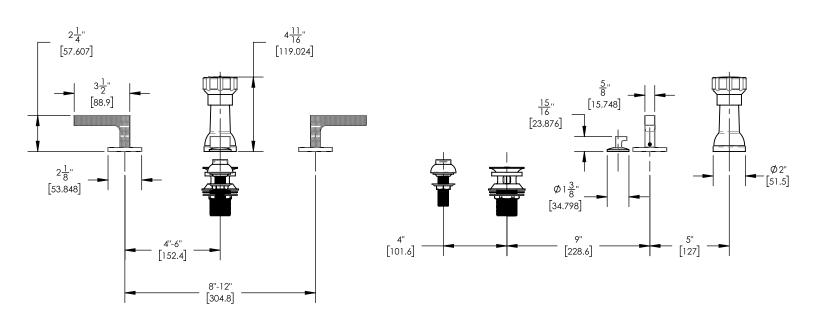

### TECHNICAL DETAILS

ADA Compliance: Yes Deck Thickness Maximum: 1 3/4" Pitting Hole Diameter: 1 1/8" Number of Holes: 6 Number of Handles: 2 Handle Spread Maximum: 12" Handle Spread Minimum: 8" Inlet Connection Type: Male 3/4" NPT Installation Type: Deck Mounted Primary Material: Brass Valve Material: Ceramic Water Pressure Maximum: 85 PSI Water Pressure Minimum: 20 PSI Water Pressure Recommended: 60 PSI

# PRODUCT DIMENSIONS

1261 Logan Avenue, Costa Mesa, California 92626. Phone: 714.361.4800 Fax: 714.617.3120 ASME A112.181/ CSA B1251, ASME 112.18.2/ CSA B125.2, ANSI NSF, CEC