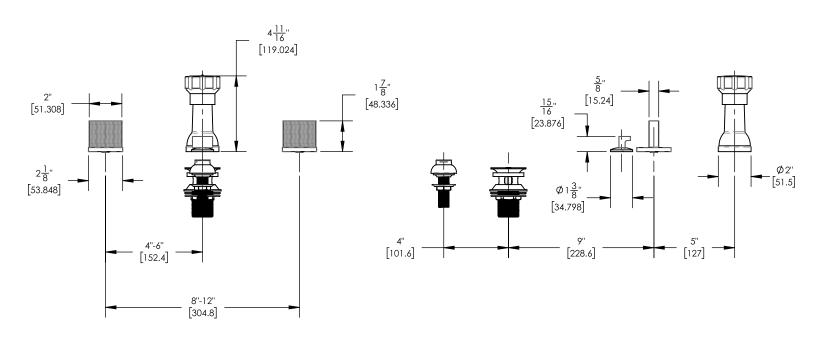

## TECHNICAL DETAILS

ADA Compliance: No Deck Thickness Maximum: 1 3/4" Deck Thickness Minimum: 3/4" Fitting Hole Diameter: 1 1/8" Number of Holes: 6 Number of Handles: 2 Handle Spread Maximum: 12" Handle Spread Minimum: 8" Inlet Connection Type: Male 3/4" NPT Installation Type: Deck Mounted Primary Material: Brass Valve Material: Ceramic Water Pressure Maximum: 85 PSI Water Pressure Minimum: 20 PSI

## PRODUCT DIMENSIONS

1261 Logan Avenue, Costa Mesa, California 92626. Phone: 714.361.4800 Fax: 714.617.3120 ASME A112.181/ CSA B1251, ASME 112.18.2/ CSA B125.2, ANSI NSF, CEC