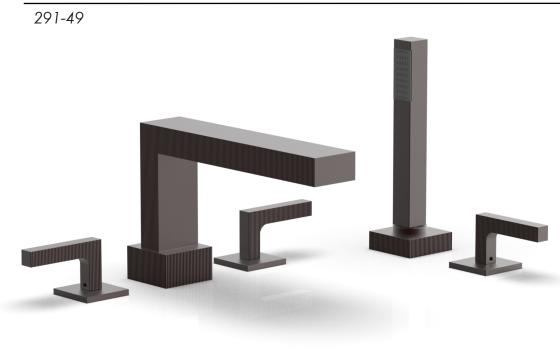

## PRODUCT FEATURES

- Style: Contemporary
- Collection: Stria
- Temperature Controlled By Handles
- Lever Handles

.