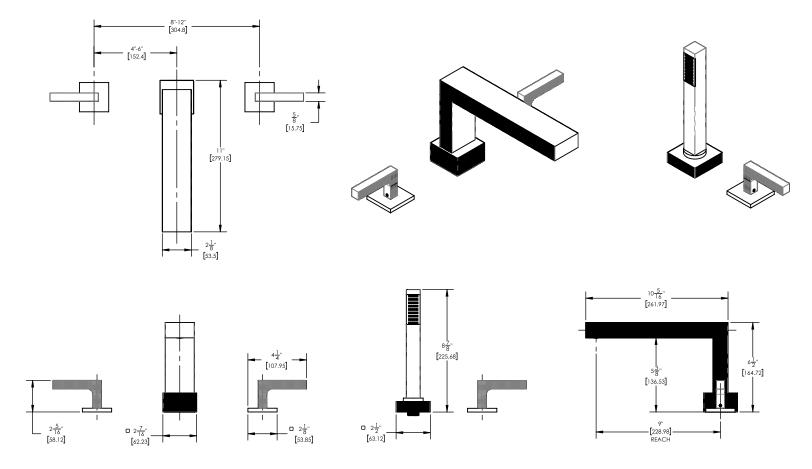

## ■ TECHNICAL DETAILS

ADA Compliance: Yes Deck Thickness Maximum: 2" Deck Thickness Minimum: 1/8" Fitting Hole Diameter: 1 1/8" Number of Holes: Three Hole Number of Handles: Two Handle Spread Maximum: 12" Handle Spread Minimum: 8" Handle Turn Angle: Quarter Turn Spout Reach: 9" Spout Height: 6 1/2" Inlet Connection Type: Male 3/4" NPT Installation Type: Deck Mounted Primary Material: Brass Valve Material: Ceramic Shower Flow Restriction: Full Flow Hand Shower Flow Restriction: 1.8 GPM Water Pressure Maximum: 85 PSI Water Pressure Minimum: 20 PSI Water Pressure Recommended: 60 PSI

## PRODUCT DIMENSIONS

CODES & STANDARDS

ASME A112.181/ CSA B1251, ASME 112.18.2/ CSA B125.2, ANSI NSF, CEC