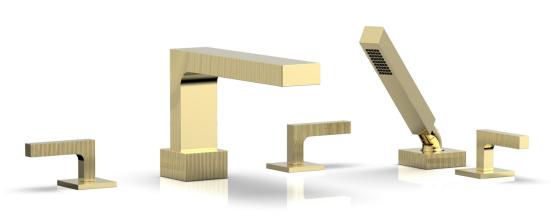

## PRODUCT FEATURES

• Style: Contemporary

ADA Compliance: Yes

- Collection: Stria
- Temperature Controlled By Handles
- Lever Handles

.

## ■ TECHNICAL DETAILS

Deck Thickness Maximum: 2" Deck Thickness Minimum: 1/8" Fitting Hole Diameter: 1 1/8" Number of Holes: Three Hole Number of Handles: Two Handle Spread Maximum: 12" Handle Spread Minimum: 8" Handle Turn Angle: Quarter Turn Spout Reach: 9" Spout Height: 5 7/8" Inlet Connection Type: Male 3/4" NPT Installation Type: Deck Mounted Primary Material: Brass Valve Material: Ceramic Shower Flow Restriction: Full Flow Hand Shower Flow Restriction: 1.8 GPM Water Pressure Maximum: 85 PSI Water Pressure Minimum: 20 PSI Water Pressure Recommended: 60 PSI