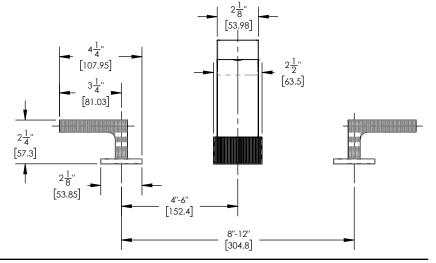

## ■ TECHNICAL DETAILS

Deck Thickness Maximum: 2" Deck Thickness Minimum: 1/8" Fitting Hole Diameter: 1 1/8" Number of Holes: Three Hole Number of Handles: Two Handle Spread Maximum: 12" Handle Spread Minimum: 8" Handle Turn Angle: Quarter Turn Spout Reach: 9" Spout Height: 5 7/8" Inlet Connection Type: Male 3/4" NPT Installation Type: Deck Mounted Primary Material: Brass Valve Material: Ceramic Shower Flow Restriction: Full Flow Hand Shower Flow Restriction: 1.8 GPM Water Pressure Maximum: 85 PSI Water Pressure Minimum: 20 PSI Water Pressure Recommended: 60 PSI

## PRODUCT DIMENSIONS

www. phylrich.com

1261 Logan Avenue, Costa Mesa, California 92626. Phone: 714.361.4800 Fax: 714.617.3120