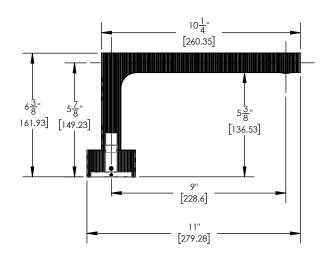

## ■ TECHNICAL DETAILS

Deck Thickness Maximum: 2" Deck Thickness Minimum: 1/8" Fitting Hole Diameter: 1 1/8" Number of Holes: Three Hole Number of Handles: Two Handle Spread Maximum: 12" Handle Spread Minimum: 8" Handle Turn Angle: Quarter Turn Spout Reach: 9" Spout Height: 5 7/8" Inlet Connection Type: Male 3/4" NPT Installation Type: Deck Mounted Primary Material: Brass Valve Material: Ceramic Shower Flow Restriction: Full Flow Hand Shower Flow Restriction: 1.8 GPM Water Pressure Maximum: 85 PSI Water Pressure Minimum: 20 PSI Water Pressure Recommended: 60 PSI

## PRODUCT DIMENSIONS

www. phylrich.com

1261 Logan Avenue, Costa Mesa, California 92626. Phone: 714.361.4800 Fax: 714.617.3120