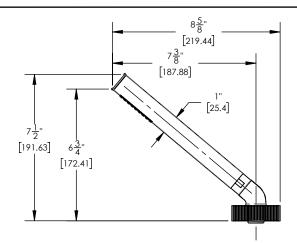

## ■ TECHNICAL DETAILS

Deck Thickness Maximum: 2" Deck Thickness Minimum: 1/8" Fitting Hole Diameter: 1 1/8" Number of Holes: Three Hole Number of Handles: Two Handle Spread Maximum: 12" Handle Spread Minimum: 8" Handle Turn Angle: Quarter Turn Spout Reach: 9" Spout Height: 5 7/8" Inlet Connection Type: Male 3/4" NPT Installation Type: Deck Mounted Primary Material: Brass Valve Material: Ceramic Shower Flow Restriction: Full Flow Hand Shower Flow Restriction: 1.8 GPM Water Pressure Maximum: 85 PSI Water Pressure Minimum: 20 PSI Water Pressure Recommended: 60 PSI

## PRODUCT DIMENSIONS

www. phylrich.com

1261 Logan Avenue, Costa Mesa, California 92626. Phone: 714.361.4800 Fax: 714.617.3120