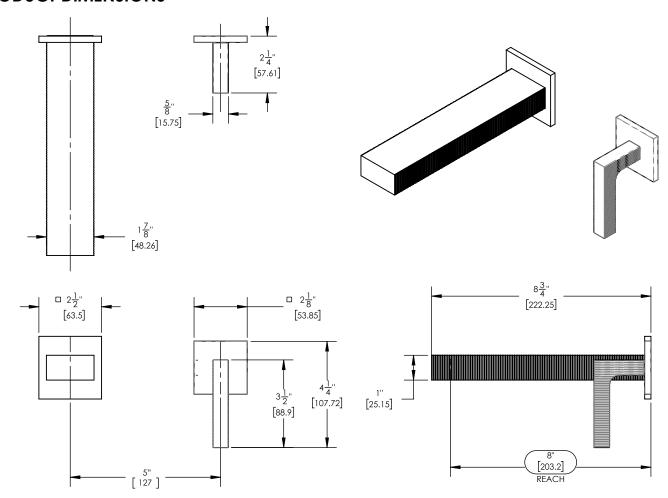

## PRODUCT DIMENSIONS

www. phylrich.com

CODES & STANDARDS

ASME A112.181/ CSA B1251, ASME 112.18.2/ CSA B125.2, ANSI NSF, CEC