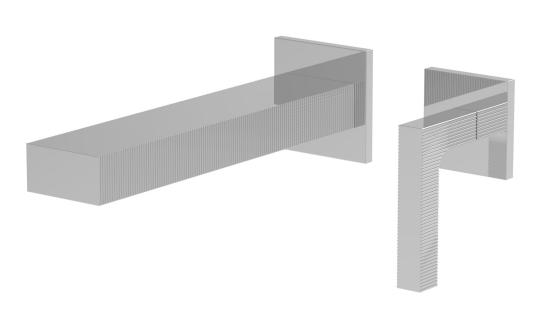

## **■ PRODUCT FEATURES**

- Style: Contemporary
- Collection: Stria
- Temperature Controlled By Handles
- Lever Handle

,

## ■ TECHNICAL DETAILS

ADA Compliance: No
Drain Assembly Material: Brass
Fitting Hole Diameter: 1 1/8"
Number of Holes: Two Hole
Number of Handles: One
Handle Turn Angle: Quarter Turn
Spout Reach: 8"
Installation Type: Wall Mounted
Primary Material: Brass
Valve Material: Ceramic
Flow Restriction: 1.2 gpm
Water Pressure Maximum: 85 PSI
Water Pressure Minimum: 20 PSI
Water Pressure Recommended: 60 PSI