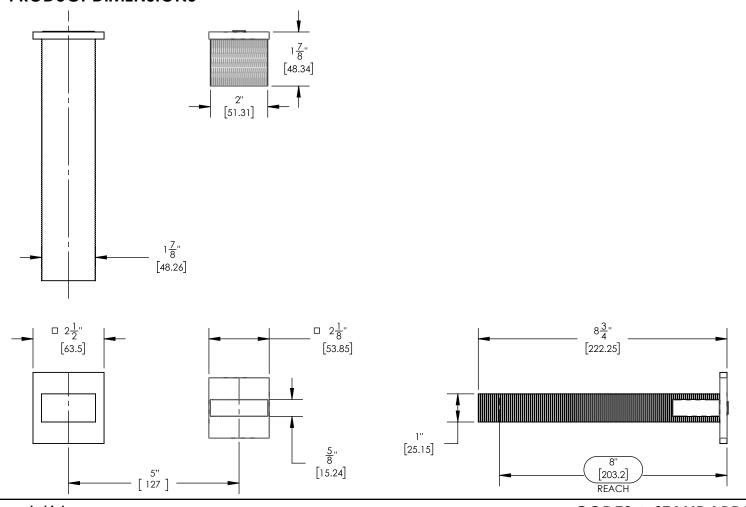

## PRODUCT DIMENSIONS

www. phylrich.com

**CODES & STANDARDS** 

ASME A112.181/ CSA B1251, ASME 112.18.2/ CSA B125.2, ANSI NSF, CEC

Finish Warranty: See catalog for further information.