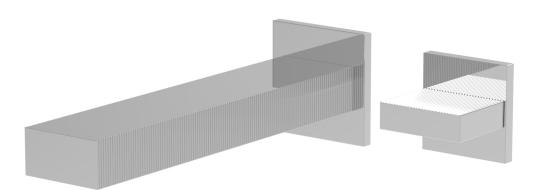

## PRODUCT FEATURES

- Style: Contemporary
- Collection: Stria
- Temperature Controlled By Handles
- Blade Handle

.

## ■ TECHNICAL DETAILS

ADA Compliance: No
Drain Assembly Material: Brass
Fitting Hole Diameter: 1 1/8"
Number of Holes: Two Hole
Number of Handles: One
Handle Turn Angle: Quarter Turn
Spout Reach: 8"
Installation Type: Wall Mounted
Primary Material: Brass
Valve Material: Ceramic
Flow Restriction: 1.2 gpm
Water Pressure Maximum: 85 PSI
Water Pressure Minimum: 20 PSI
Water Pressure Recommended: 60 PSI