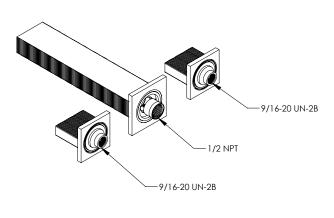

## **TECHNICAL DETAILS**

ADA Compliance: Yes
Fitting Hole Diameter: 1 1/8"
Number of Holes: Three Hole
Number of Handles: Two
Handle Turn Angle: Quarter Turn
Spout Reach: 8 3/4"
Installation Type: Wall Mounted
Primary Material: Brass
Valve Material: Ceramic
Flow Restriction: Full Flow
Water Pressure Maximum: 85 PSI
Water Pressure Minimum: 20 PSI
Water Pressure Recommended: 60 PSI