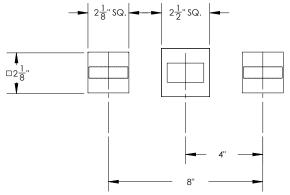

## **TECHNICAL DETAILS**

ADA Compliance: Yes
Fitting Hole Diameter: 1 1/8"
Number of Holes: Three Hole
Number of Handles: Two
Handle Turn Angle: Quarter Turn
Spout Reach: 8 3/4"
Installation Type: Wall Mounted
Primary Material: Brass
Valve Material: Ceramic
Flow Restriction: Full Flow
Water Pressure Maximum: 85 PSI
Water Pressure Minimum: 20 PSI
Water Pressure Recommended: 60 PSI