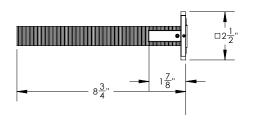

## **TECHNICAL DETAILS**

ADA Compliance: Yes
Fitting Hole Diameter: 1 1/8"
Number of Holes: Three Hole
Number of Handles: Two
Handle Turn Angle: Quarter Turn
Spout Reach: 8 3/4"
Installation Type: Wall Mounted
Primary Material: Brass
Valve Material: Ceramic
Flow Restriction: Full Flow
Water Pressure Maximum: 85 PSI
Water Pressure Minimum: 20 PSI
Water Pressure Recommended: 60 PSI