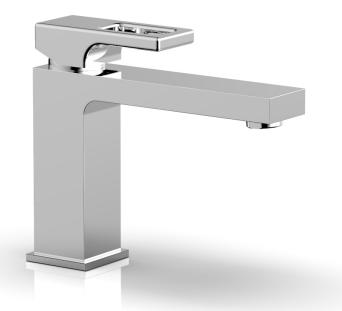

## PRODUCT FEATURES

- Style: Contemporary
- · Collection: Mix
- Temperature Controlled By Handles
- Ring Handle
- Low Spout