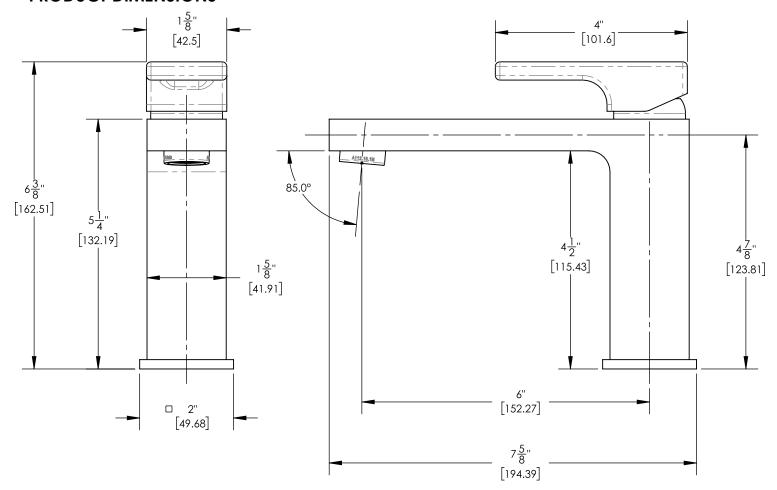

## ■ TECHNICAL DETAILS

ADA Compliance: No Deck Thickness Maximum: 2" Deck Thickness Minimum: 1/8" Fitting Hole Diameter: 1 1/8" Number of Holes: One Number of Handles: One Handle Spread Maximum: 12" Handle Spread Minimum: 8" Handle Turn Angle: Quarter Turn Spout Reach: 6" Spout Height: 4 7/8" Inlet Connection Type: Male 1/2" NPSM Installation Type: Deck Mounted Primary Material: Brass Valve Material: Ceramic Flow Restriction: 1.2 gpm Water Pressure Maximum: 85 PSI Water Pressure Minimum: 20 PSI Water Pressure Recommended: 60 PSI

## **PRODUCT DIMENSIONS**

www. phylrich.com

1261 Logan Avenue, Costa Mesa, California 92626.

Phone: 714.361.4800 Fax: 714.617.3120

CODES & STANDARDS