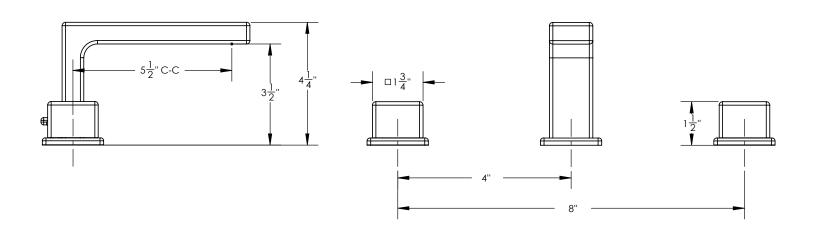

## **TECHNICAL DETAILS**

ADA Compliance: No Deck Thickness Maximum: 2" Deck Thickness Minimum: 1/8" Drain Assembly Material: Brass Drain Style: Lift pop-up Fitting Hole Diameter: 1 1/8" Number of Holes: Three Hole Number of Handles: Two Handle Spread Maximum: 12" Handle Spread Minimum: 8" Handle Turn Angle: Quarter Turn Spout Reach: 5 1/2" Spout Height: 4 1/4" Inlet Connection Type: Male 1/2" NPSM Installation Type: Deck Mounted Primary Material: Brass Valve Material: Ceramic Flow Restriction: 1.2 gpm