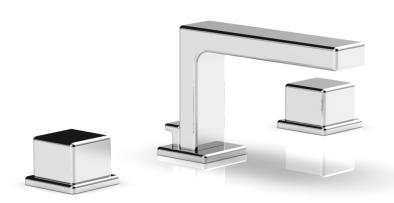

# Lavatory Faucet with Cube Handles

290L-04

### **PRODUCT FEATURES**

- Style: Contemporary
- Collection: Mix
- Temperature Controlled By Handles
- Cube Handles