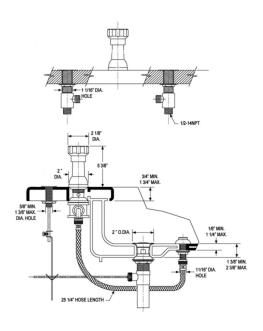

## **TECHNICAL DETAILS**

ADA Compliance: Yes Deck Thickness Maximum: 1 3/4" Deck Thickness Minimum: 3/4" Fitting Hole Diameter: 1 1/8" Number of Holes: 6 Number of Handles: 2 Handle Spread Maximum: 12" Handle Spread Minimum: 8" Handle Turn Angle: Quarter Turn Inlet Connection Type: Male 3/4" NPT Installation Type: Deck Mounted Primary Material: Brass Valve Material: Ceramic Flow Restriction: Full Flow Water Pressure Maximum: 85 PSI Water Pressure Minimum: 20 PSI