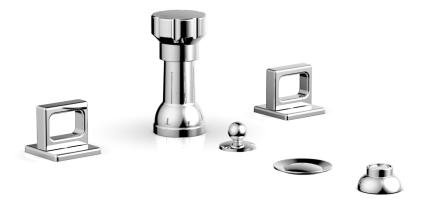

Defining Luxury Since 1959

Four Hole Bidet Set 290-62

## **PRODUCT FEATURES**

- Style: Contemporary
- Collection: Mix
- Temperature Controlled By Handles