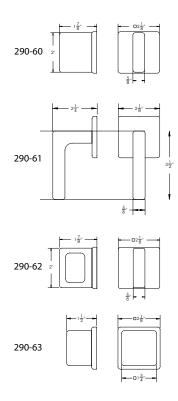

## **TECHNICAL DETAILS**

ADA Compliance: Yes Deck Thickness Maximum: 1 3/4" Deck Thickness Minimum: 3/4" Fitting Hole Diameter: 1 1/8" Number of Holes: 6 Number of Handles: 2 Handle Spread Maximum: 12" Handle Spread Minimum: 8" Handle Turn Angle: Quarter Turn Inlet Connection Type: Male 3/4" NPT Installation Type: Deck Mounted Primary Material: Brass Valve Material: Ceramic Flow Restriction: Full Flow Water Pressure Maximum: 85 PSI Water Pressure Minimum: 20 PSI