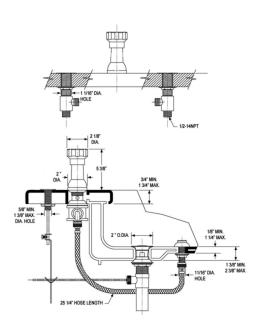

## **TECHNICAL DETAILS**

ADA Compliance: Yes
Deck Thickness Maximum: 1 3/4"
Deck Thickness Minimum: 3/4"
Fitting Hole Diameter: 1 1/8"
Number of Holes: 6
Number of Handles: 2
Handle Spread Maximum: 12"
Handle Spread Minimum: 8"
Handle Turn Angle: Quarter Turn
Inlet Connection Type: Male 3/4" NPT
Installation Type: Deck Mounted
Primary Material: Brass
Valve Material: Ceramic
Flow Restriction: Full Flow
Water Pressure Maximum: 85 PSI

Water Pressure Minimum: 20 PSI Water Pressure Recommended: 60 PSI