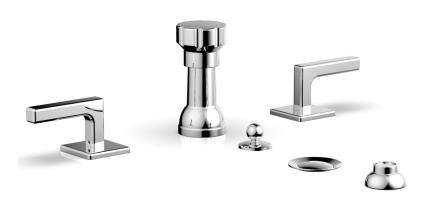

Defining Luxury Since 1959

Four Hole Bidet Set 290-61

## **TECHNICAL DETAILS**

ADA Compliance: Yes
Deck Thickness Maximum: 1 3/4"
Deck Thickness Minimum: 3/4"
Fitting Hole Diameter: 1 1/8"
Number of Holes: 6
Number of Handles: 2
Handle Spread Maximum: 12"
Handle Spread Minimum: 8"
Handle Turn Angle: Quarter Turn
Inlet Connection Type: Male 3/4" NPT
Installation Type: Deck Mounted
Primary Material: Brass
Valve Material: Ceramic
Flow Restriction: Full Flow
Water Pressure Maximum: 85 PSI