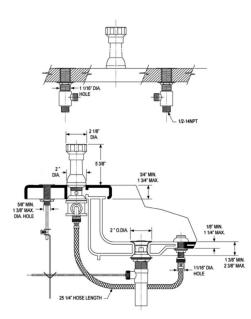

## **TECHNICAL DETAILS**

ADA Compliance: Yes Deck Thickness Maximum: 1 3/4" Deck Thickness Minimum: 3/4" Fitting Hole Diameter: 1 1/8" Number of Holes: 6 Number of Handles: 2 Handle Spread Maximum: 12" Handle Spread Minimum: 8" Handle Turn Angle: Quarter Turn Inlet Connection Type: Male 3/4" NPT Installation Type: Deck Mounted Primary Material: Brass Valve Material: Ceramic Flow Restriction: Full Flow Water Pressure Maximum: 85 PSI Water Pressure Minimum: 20 PSI Water Pressure Recommended: 60 PSI