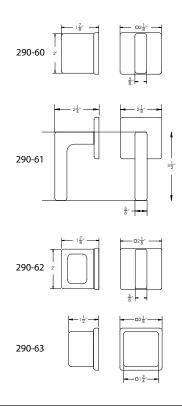

## 290-60

## **TECHNICAL DETAILS**

ADA Compliance: Yes Deck Thickness Maximum: 1 3/4" Deck Thickness Minimum: 3/4" Fitting Hole Diameter: 1 1/8" Number of Holes: 6 Number of Handles: 2 Handle Spread Maximum: 12" Handle Spread Minimum: 8" Handle Turn Angle: Quarter Turn Inlet Connection Type: Male 3/4" NPT Installation Type: Deck Mounted Primary Material: Brass Valve Material: Ceramic Flow Restriction: Full Flow Water Pressure Maximum: 85 PSI Water Pressure Minimum: 20 PSI Water Pressure Recommended: 60 PSI