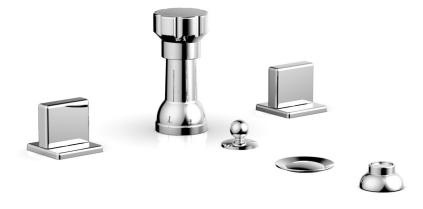

## 290-60

## Four Hole Bidet Set

#### **PRODUCT FEATURES**

- Style: Contemporary
- Collection: Mix
- Temperature Controlled By Handles