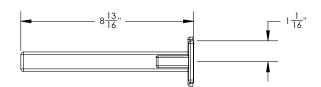

# **TECHNICAL DETAILS**

ADA Compliance: Yes
Fitting Hole Diameter: 1 1/8"
Number of Holes: Three Hole
Number of Handles: Two
Handle Turn Angle: Quarter Turn
Spout Reach: 8 13/16"
Installation Type: Wall Mounted
Primary Material: Brass
Valve Material: Ceramic
Flow Restriction: Full Flow
Water Pressure Maximum: 85 PSI
Water Pressure Minimum: 20 PSI
Water Pressure Recommended: 60 PSI