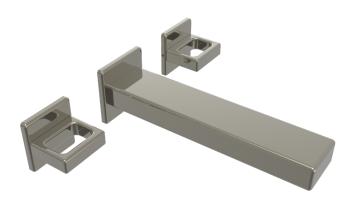

Defining Luxury Since 1959

Wall Tub Set with Ring Handles

290-58

## **PRODUCT FEATURES**

- Style: Contemporary
- Collection: Mix
- Temperature Controlled By Handles
- Ring Handles