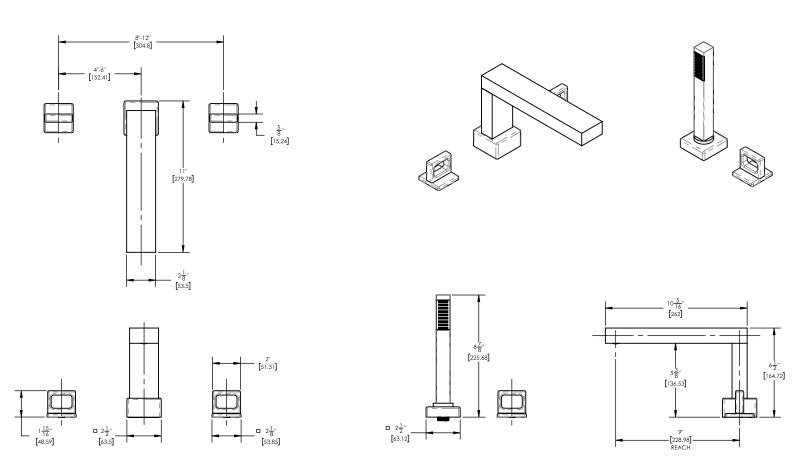

## PRODUCT DIMENSIONS

## PRODUCT FEATURES

Style: Contemporary

Collection: Mix

ADA Compliance: No Deck Thickness Maximum: 2" Deck Thickness Minimum: 1/8" Fitting Hole Diameter: 1 1/8" Number of Holes: Three Hole Number of Handles: Two Handle Spread Maximum: 12" Handle Spread Minimum: 8" Handle Turn Angle: Quarter Turn

Spout Reach: 9" Spout Height: 6 1/2"

- Temperature Controlled By HandlesRing Handles
- •