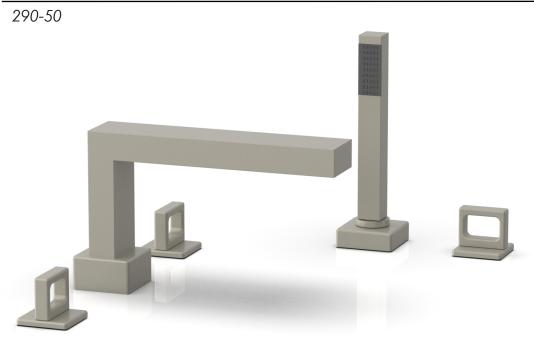

## PRODUCT FEATURES

Style: Contemporary

Collection: Mix

ADA Compliance: No Deck Thickness Maximum: 2" Deck Thickness Minimum: 1/8" Fitting Hole Diameter: 1 1/8" Number of Holes: Three Hole Number of Handles: Two Handle Spread Maximum: 12" Handle Spread Minimum: 8" Handle Turn Angle: Quarter Turn

Spout Reach: 9" Spout Height: 6 1/2"

- Temperature Controlled By HandlesRing Handles
- •