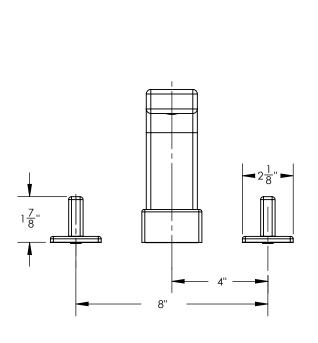

## **TECHNICAL DETAILS**

ADA Compliance: Yes Deck Thickness Maximum: 2" Deck Thickness Minimum: 1/8" Fitting Hole Diameter: 1 1/8" Number of Holes: Three Hole Number of Handles: Two Handle Spread Maximum: 12" Handle Spread Minimum: 8" Handle Turn Angle: Quarter Turn Spout Reach: 9 " Spout Height: 6 3/8 " Inlet Connection Type: Male 3/4" NPT Installation Type: Deck Mounted Primary Material: Brass Valve Material: Ceramic Flow Restriction: Full Flow Water Pressure Maximum: 85 PSI Water Pressure Minimum: 20 PSI Water Pressure Recommended: 60 PSI