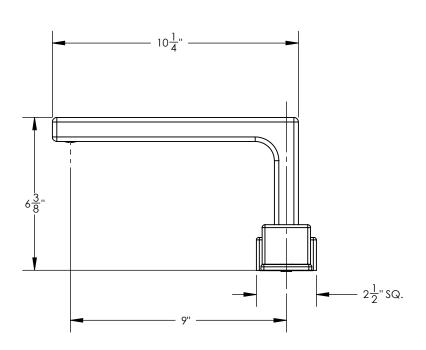

## **TECHNICAL DETAILS**

ADA Compliance: Yes Deck Thickness Maximum: 2" Deck Thickness Minimum: 1/8" Fitting Hole Diameter: 1 1/8" Number of Holes: Three Hole Number of Handles: Two Handle Spread Maximum: 12" Handle Spread Minimum: 8" Handle Turn Angle: Quarter Turn Spout Reach: 9 " Spout Height: 6 3/8 " Inlet Connection Type: Male 3/4" NPT Installation Type: Deck Mounted Primary Material: Brass Valve Material: Ceramic Flow Restriction: Full Flow Water Pressure Maximum: 85 PSI Water Pressure Minimum: 20 PSI Water Pressure Recommended: 60 PSI