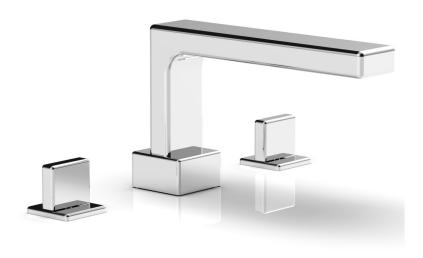

Defining Luxury Since 1959

Deck Tub Set with Blade Handles

290-40

## **PRODUCT FEATURES**

- Style: Contemporary
- Collection: Mix
- Temperature Controlled By Handles
- Blade Handles