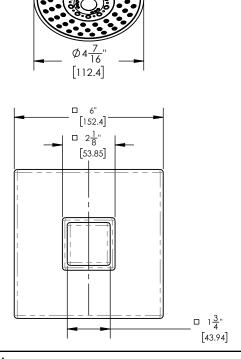

290-24



## PRODUCT FEATURES

- Style: Contemporary
- Collection: Mix
- Temperature Controlled By Pressure Balance
- Cube Handle

.

# ■ TECHNICAL DETAILS

Access Hole Diameter: 5"
Handle Turn Angle: 115°
Installation Type: Wall Mounted
Primary Material: Brass
Valve Material: Ceramic
Flow Restriction: 1.8 gpm
Water Pressure Maximum: 85 PSI
Water Pressure Minimum: 20 PSI
Water Pressure Recommended: 60 PSI

# PRODUCT DIMENSIONS



[53.85]



### www. phylrich.com

1261 Logan Avenue, Costa Mesa, California 92626. Phone: 714.361.4800 Fax: 714.617.3120

## **CODES & STANDARDS**

ASME A112.181/ CSA B1251, ASME 112.18.2/ CSA B125.2, ANSI NSF, CEC