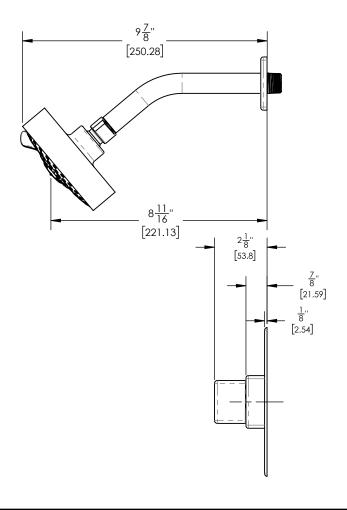

290-24



## PRODUCT FEATURES

- Style: Contemporary
- Collection: Mix
- Temperature Controlled By Pressure Balance
- Cube Handle

.

# ■ TECHNICAL DETAILS

Access Hole Diameter: 5"
Handle Turn Angle: 115°
Installation Type: Wall Mounted
Primary Material: Brass
Valve Material: Ceramic
Flow Restriction: 1.8 gpm
Water Pressure Maximum: 85 PSI
Water Pressure Minimum: 20 PSI
Water Pressure Recommended: 60 PSI

# PRODUCT DIMENSIONS



[53.85]



### www. phylrich.com

1261 Logan Avenue, Costa Mesa, California 92626. Phone: 714.361.4800 Fax: 714.617.3120

## **CODES & STANDARDS**

ASME A112.181/ CSA B1251, ASME 112.18.2/ CSA B125.2, ANSI NSF, CEC