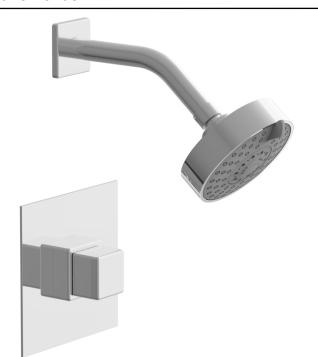

## PRODUCT FEATURES

- Style: Contemporary
- Collection: Mix
- Temperature Controlled By Pressure Balance
- Cube Handle

.