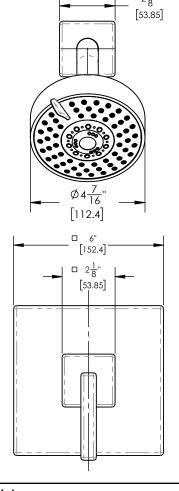

# **PRODUCT DIMENSIONS**

# ■ TECHNICAL DETAILS

Access Hole Diameter: 5"
Handle Turn Angle: 115°
Installation Type: Wall Mounted
Primary Material: Brass
Valve Material: Ceramic
Flow Restriction: 1.8 gpm
Water Pressure Maximum: 85 PSI
Water Pressure Minimum: 20 PSI
Water Pressure Recommended: 60 PSI