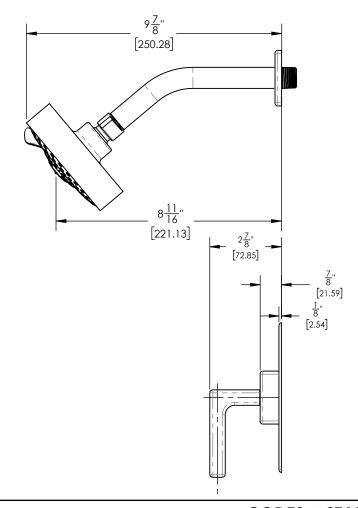

# **PRODUCT DIMENSIONS**

# ■ TECHNICAL DETAILS

Access Hole Diameter: 5"
Handle Turn Angle: 115°
Installation Type: Wall Mounted
Primary Material: Brass
Valve Material: Ceramic
Flow Restriction: 1.8 gpm
Water Pressure Maximum: 85 PSI
Water Pressure Minimum: 20 PSI
Water Pressure Recommended: 60 PSI