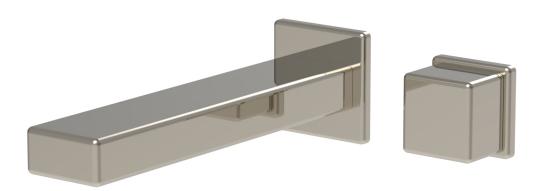

## **■ PRODUCT FEATURES**

- Style: Contemporary
- Collection: Mix
- Temperature Controlled By Handles
- Cube Handle

:

## ■ TECHNICAL DETAILS

ADA Compliance: No
Drain Assembly Material: Brass
Fitting Hole Diameter: 1 1/8"
Number of Holes: Two Hole
Number of Handles: One
Handle Turn Angle: Quarter Turn
Spout Reach: 8"
Installation Type: Wall Mounted
Primary Material: Brass
Valve Material: Ceramic
Flow Restriction: 1.2 gpm
Water Pressure Maximum: 85 PSI
Water Pressure Minimum: 20 PSI
Water Pressure Recommended: 60 PSI