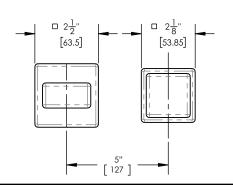

290-20



## **■ PRODUCT FEATURES**

- Style: Contemporary
- Collection: Mix
- Temperature Controlled By Handles
- Cube Handle

:

## ■ TECHNICAL DETAILS

ADA Compliance: No
Drain Assembly Material: Brass
Fitting Hole Diameter: 1 1/8"
Number of Holes: Two Hole
Number of Handles: One
Handle Turn Angle: Quarter Turn
Spout Reach: 8"
Installation Type: Wall Mounted
Primary Material: Brass
Valve Material: Ceramic
Flow Restriction: 1.2 gpm
Water Pressure Maximum: 85 PSI
Water Pressure Minimum: 20 PSI
Water Pressure Recommended: 60 PSI

## PRODUCT DIMENSIONS









## www. phylrich.com

1261 Logan Avenue, Costa Mesa, California 92626. Phone: 714.361.4800 Fax: 714.617.3120



ASME A112.181/ CSA B1251, ASME 112.18.2/ CSA B125.2, ANSI NSF, CEC