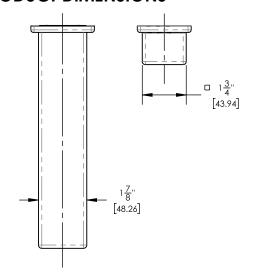

290-20



## **■ PRODUCT FEATURES**

- Style: Contemporary
- Collection: Mix
- Temperature Controlled By Handles
- Cube Handle

:

## ■ TECHNICAL DETAILS

ADA Compliance: No
Drain Assembly Material: Brass
Fitting Hole Diameter: 1 1/8"
Number of Holes: Two Hole
Number of Handles: One
Handle Turn Angle: Quarter Turn
Spout Reach: 8"
Installation Type: Wall Mounted
Primary Material: Brass
Valve Material: Ceramic
Flow Restriction: 1.2 gpm
Water Pressure Maximum: 85 PSI
Water Pressure Minimum: 20 PSI
Water Pressure Recommended: 60 PSI

## PRODUCT DIMENSIONS









## www. phylrich.com

1261 Logan Avenue, Costa Mesa, California 92626. Phone: 714.361.4800 Fax: 714.617.3120



ASME A112.181/ CSA B1251, ASME 112.18.2/ CSA B125.2, ANSI NSF, CEC