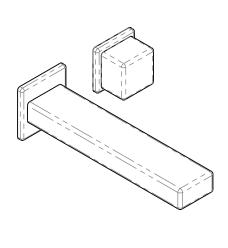

## **■ PRODUCT FEATURES**

- Style: Contemporary
- Collection: Mix
- Temperature Controlled By Handles
- Cube Handle

:

## ■ TECHNICAL DETAILS

ADA Compliance: No
Drain Assembly Material: Brass
Fitting Hole Diameter: 1 1/8"
Number of Holes: Two Hole
Number of Handles: One
Handle Turn Angle: Quarter Turn
Spout Reach: 8"
Installation Type: Wall Mounted
Primary Material: Brass
Valve Material: Ceramic
Flow Restriction: 1.2 gpm
Water Pressure Maximum: 85 PSI
Water Pressure Minimum: 20 PSI
Water Pressure Recommended: 60 PSI