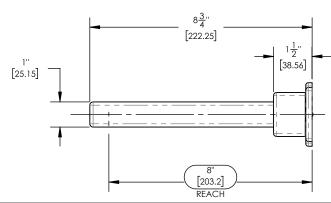

## ■ TECHNICAL DETAILS

ADA Compliance: No
Drain Assembly Material: Brass
Fitting Hole Diameter: 1 1/8"
Number of Holes: Two Hole
Number of Handles: One
Handle Turn Angle: Quarter Turn
Spout Reach: 8"
Installation Type: Wall Mounted
Primary Material: Brass
Valve Material: Ceramic
Flow Restriction: 1.2 gpm
Water Pressure Maximum: 85 PSI
Water Pressure Minimum: 20 PSI
Water Pressure Recommended: 60 PSI

## PRODUCT DIMENSIONS