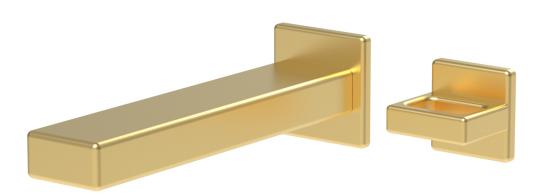

## PRODUCT FEATURES

- Style: Contemporary
- Collection: Mix
- Temperature Controlled By Handles
- Ring Handle

.

## ■ TECHNICAL DETAILS

ADA Compliance: No
Drain Assembly Material: Brass
Fitting Hole Diameter: 1 1/8"
Number of Holes: Two Hole
Number of Handles: One
Handle Turn Angle: Quarter Turn
Spout Reach: 8"
Installation Type: Wall Mounted
Primary Material: Brass
Valve Material: Ceramic
Flow Restriction: 1.2 gpm
Water Pressure Maximum: 85 PSI
Water Pressure Minimum: 20 PSI
Water Pressure Recommended: 60 PSI