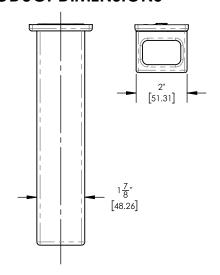

290-19



## PRODUCT FEATURES

- Style: Contemporary
- Collection: Mix
- Temperature Controlled By Handles
- Ring Handle

.

## ■ TECHNICAL DETAILS

ADA Compliance: No
Drain Assembly Material: Brass
Fitting Hole Diameter: 1 1/8"
Number of Holes: Two Hole
Number of Handles: One
Handle Turn Angle: Quarter Turn
Spout Reach: 8"
Installation Type: Wall Mounted
Primary Material: Brass
Valve Material: Ceramic
Flow Restriction: 1.2 gpm
Water Pressure Maximum: 85 PSI
Water Pressure Minimum: 20 PSI
Water Pressure Recommended: 60 PSI

## PRODUCT DIMENSIONS









## www. phylrich.com

1261 Logan Avenue, Costa Mesa, California 92626. Phone: 714.361.4800 Fax: 714.617.3120