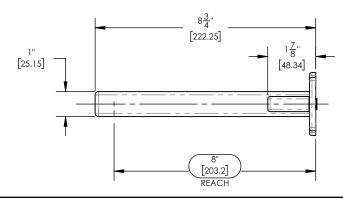

## ■ TECHNICAL DETAILS

ADA Compliance: No
Drain Assembly Material: Brass
Fitting Hole Diameter: 1 1/8"
Number of Holes: Two Hole
Number of Handles: One
Handle Turn Angle: Quarter Turn
Spout Reach: 8"
Installation Type: Wall Mounted
Primary Material: Brass
Valve Material: Ceramic
Flow Restriction: 1.2 gpm
Water Pressure Maximum: 85 PSI
Water Pressure Minimum: 20 PSI
Water Pressure Recommended: 60 PSI

## PRODUCT DIMENSIONS