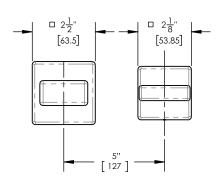

290-19



## PRODUCT FEATURES

- Style: Contemporary
- Collection: Mix
- Temperature Controlled By Handles
- Ring Handle

.

## ■ TECHNICAL DETAILS

ADA Compliance: No
Drain Assembly Material: Brass
Fitting Hole Diameter: 1 1/8"
Number of Holes: Two Hole
Number of Handles: One
Handle Turn Angle: Quarter Turn
Spout Reach: 8"
Installation Type: Wall Mounted
Primary Material: Brass
Valve Material: Ceramic
Flow Restriction: 1.2 gpm
Water Pressure Maximum: 85 PSI
Water Pressure Minimum: 20 PSI
Water Pressure Recommended: 60 PSI

## PRODUCT DIMENSIONS









## www. phylrich.com

1261 Logan Avenue, Costa Mesa, California 92626. Phone: 714.361.4800 Fax: 714.617.3120