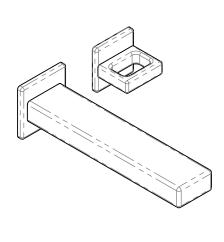

## PRODUCT FEATURES

- Style: Contemporary
- Collection: Mix
- Temperature Controlled By Handles
- Ring Handle

.

## ■ TECHNICAL DETAILS

ADA Compliance: No
Drain Assembly Material: Brass
Fitting Hole Diameter: 1 1/8"
Number of Holes: Two Hole
Number of Handles: One
Handle Turn Angle: Quarter Turn
Spout Reach: 8"
Installation Type: Wall Mounted
Primary Material: Brass
Valve Material: Ceramic
Flow Restriction: 1.2 gpm
Water Pressure Maximum: 85 PSI
Water Pressure Minimum: 20 PSI
Water Pressure Recommended: 60 PSI